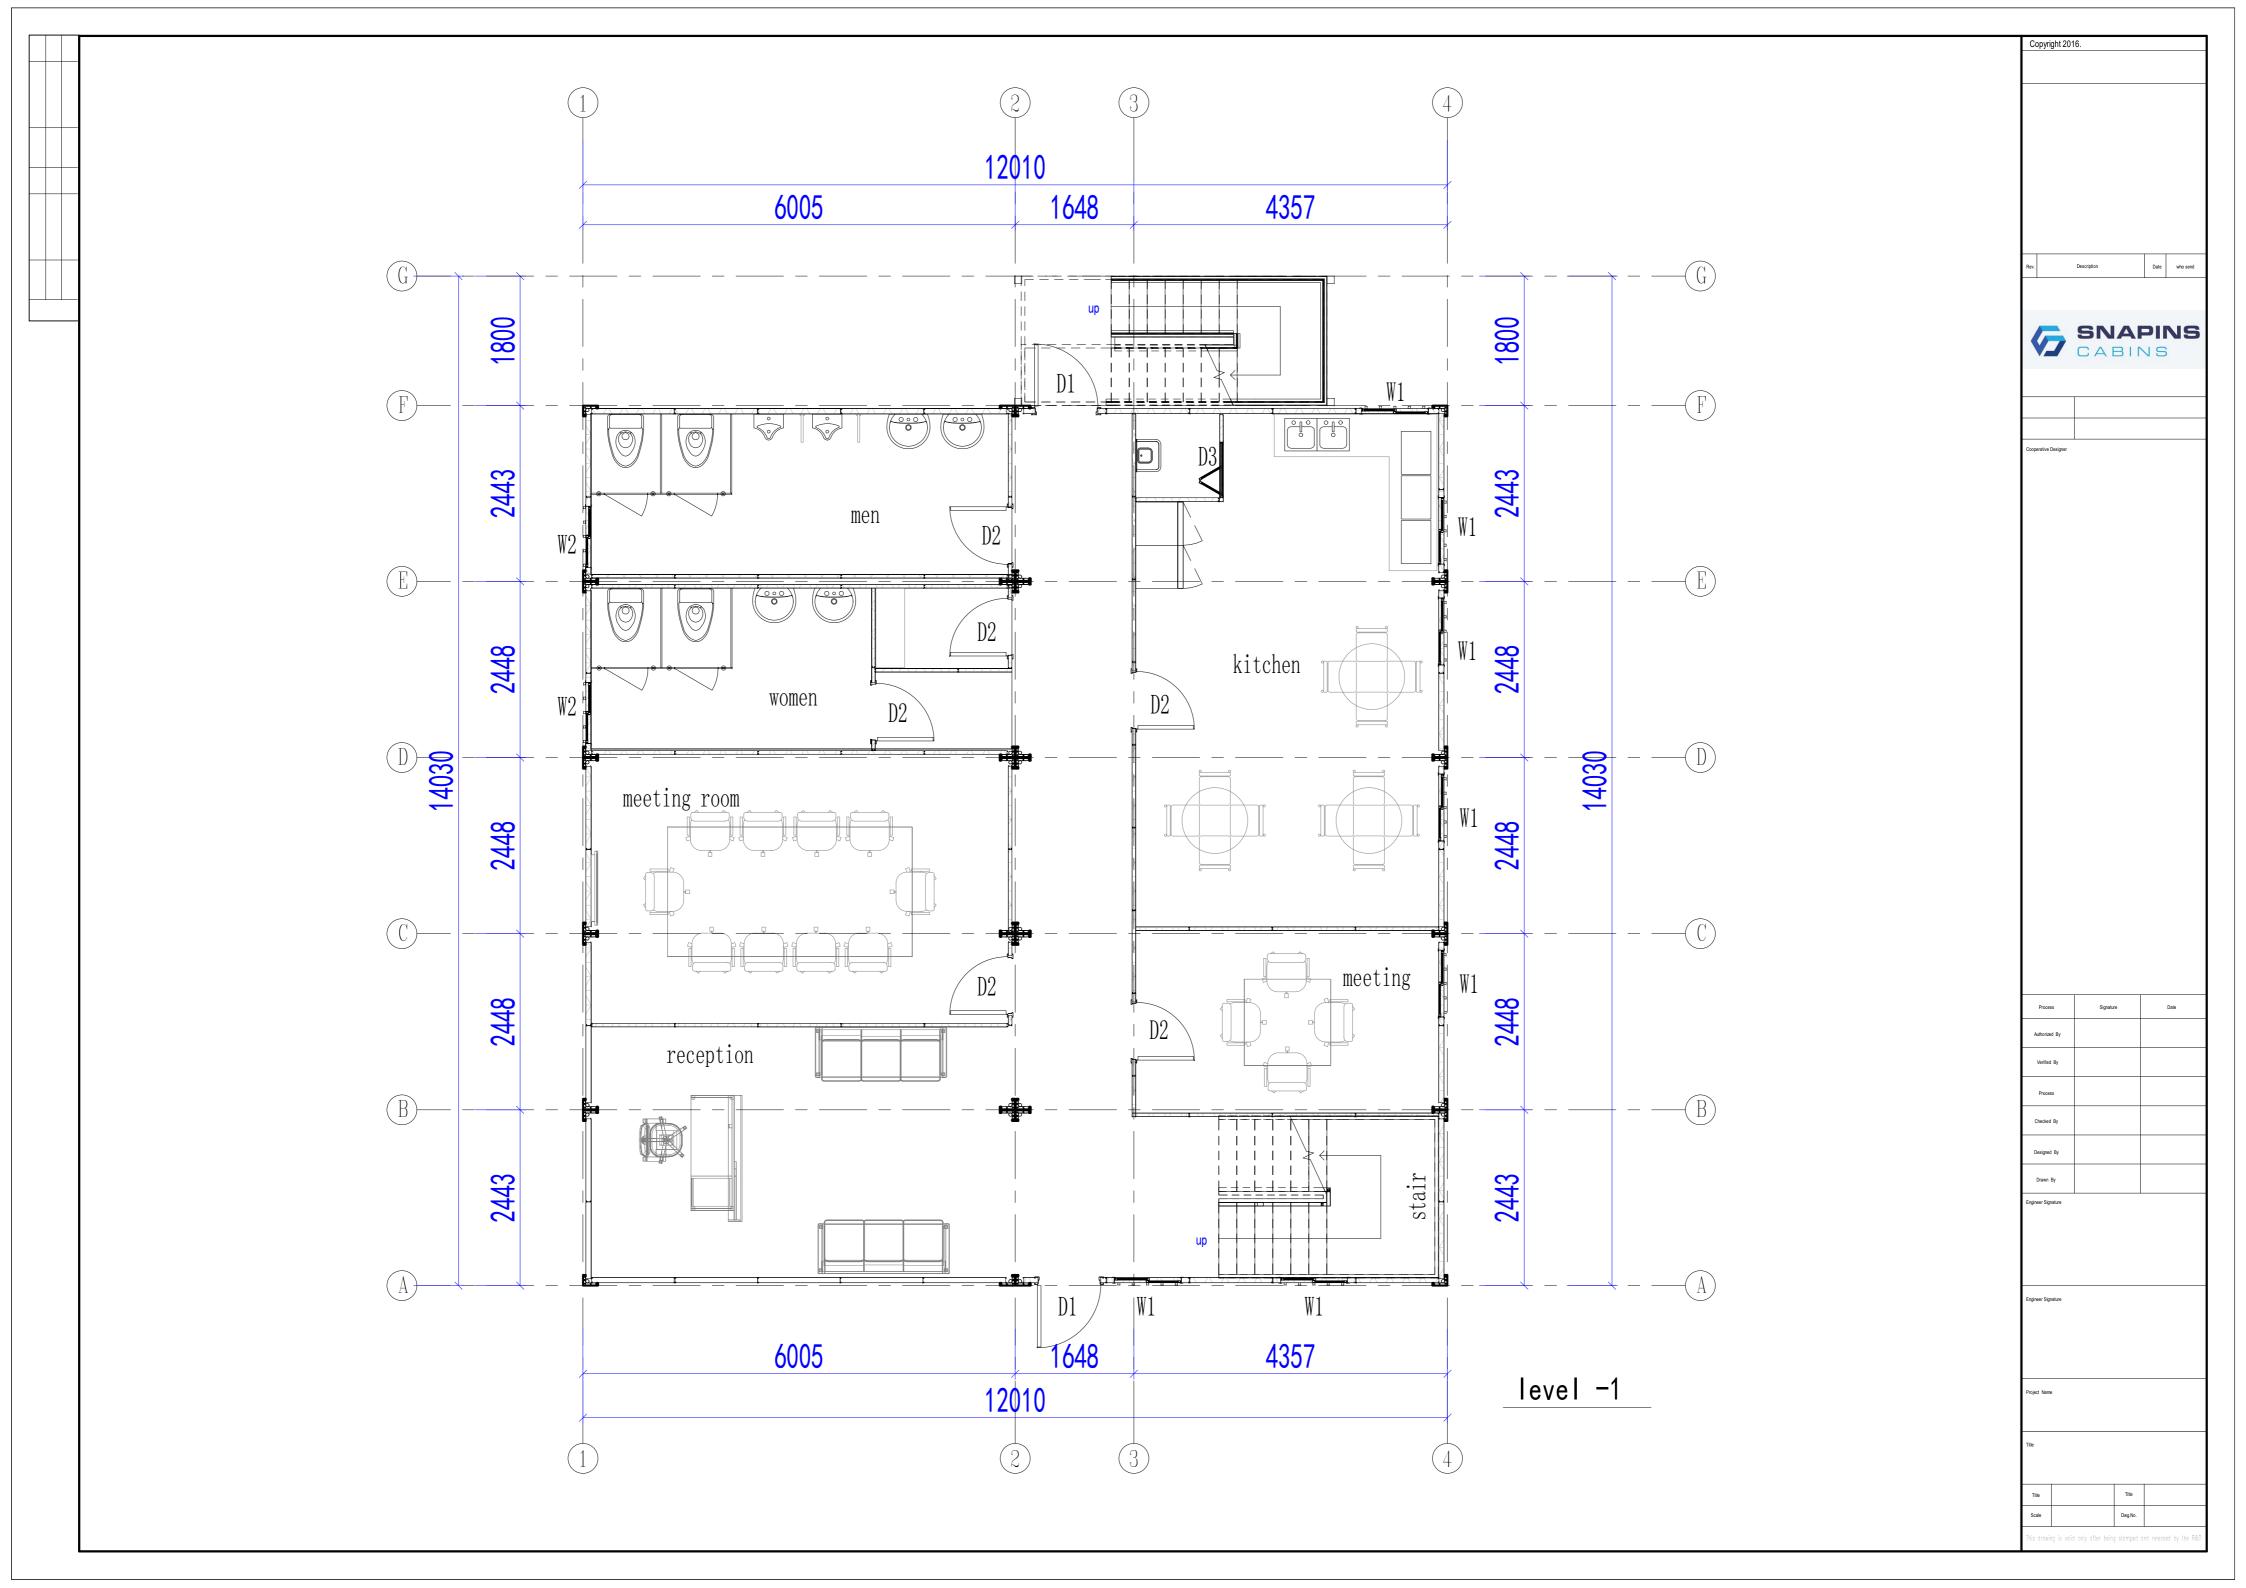

## General:

Container size:6000x2438mm, height 2591mm, interior clear height 2330mm. Total 30pcs of 20ft containers. Load details:

wind load: 40km/h snow load 0.00kN/m<sup>2</sup> floor live load 2.00kN/m<sup>2</sup>

## Materials specification:

- 1. Container frame: Q355 steel, surface treated hot dip galvanization100g/m2+ powder coating.
- 2. Roof panel: 70mmPU injected insulation, PU density 45kg/m3, external side 0.45mm steel sheet (RAL9003), internal side 0.40mm steel sheet, (RAL9003).
- 3. Wall panel: 50mm or 75mmEPS sandwich panel, EPS density 12kg/m3, two sides 0.40mm steel sheet, external side (RAL9003)with rib, internal side (RAL9003).
- 4. Flooring: 1.8mmPVC floor+18mm fiber cement board. 2.5mm anti-slip PVC floor for bathroom.
- 5. Door: D1:960x2080mm steel door D2:880x2050mm steel door D3:800\*2000mm aluminum bi-folding door
- 6. Window: W1, 980x1150mmPVC single glazed sliding window (with fly screen) W2, 600\*600mm top hung window W3,850x600mmPVC single glazed sliding window (with fly screen)
- 7. Electricity: 30w LED light (L=1200mm), switch, 10A socket, 1xdistribution panel (1x4P32A main circuit-breaker (with leakage protection), 1x1P lighting loop, 1x1P socket loop) and 1x32A 3class outdoor waterproof socket. ETC. 110V
- 8. Bathroom