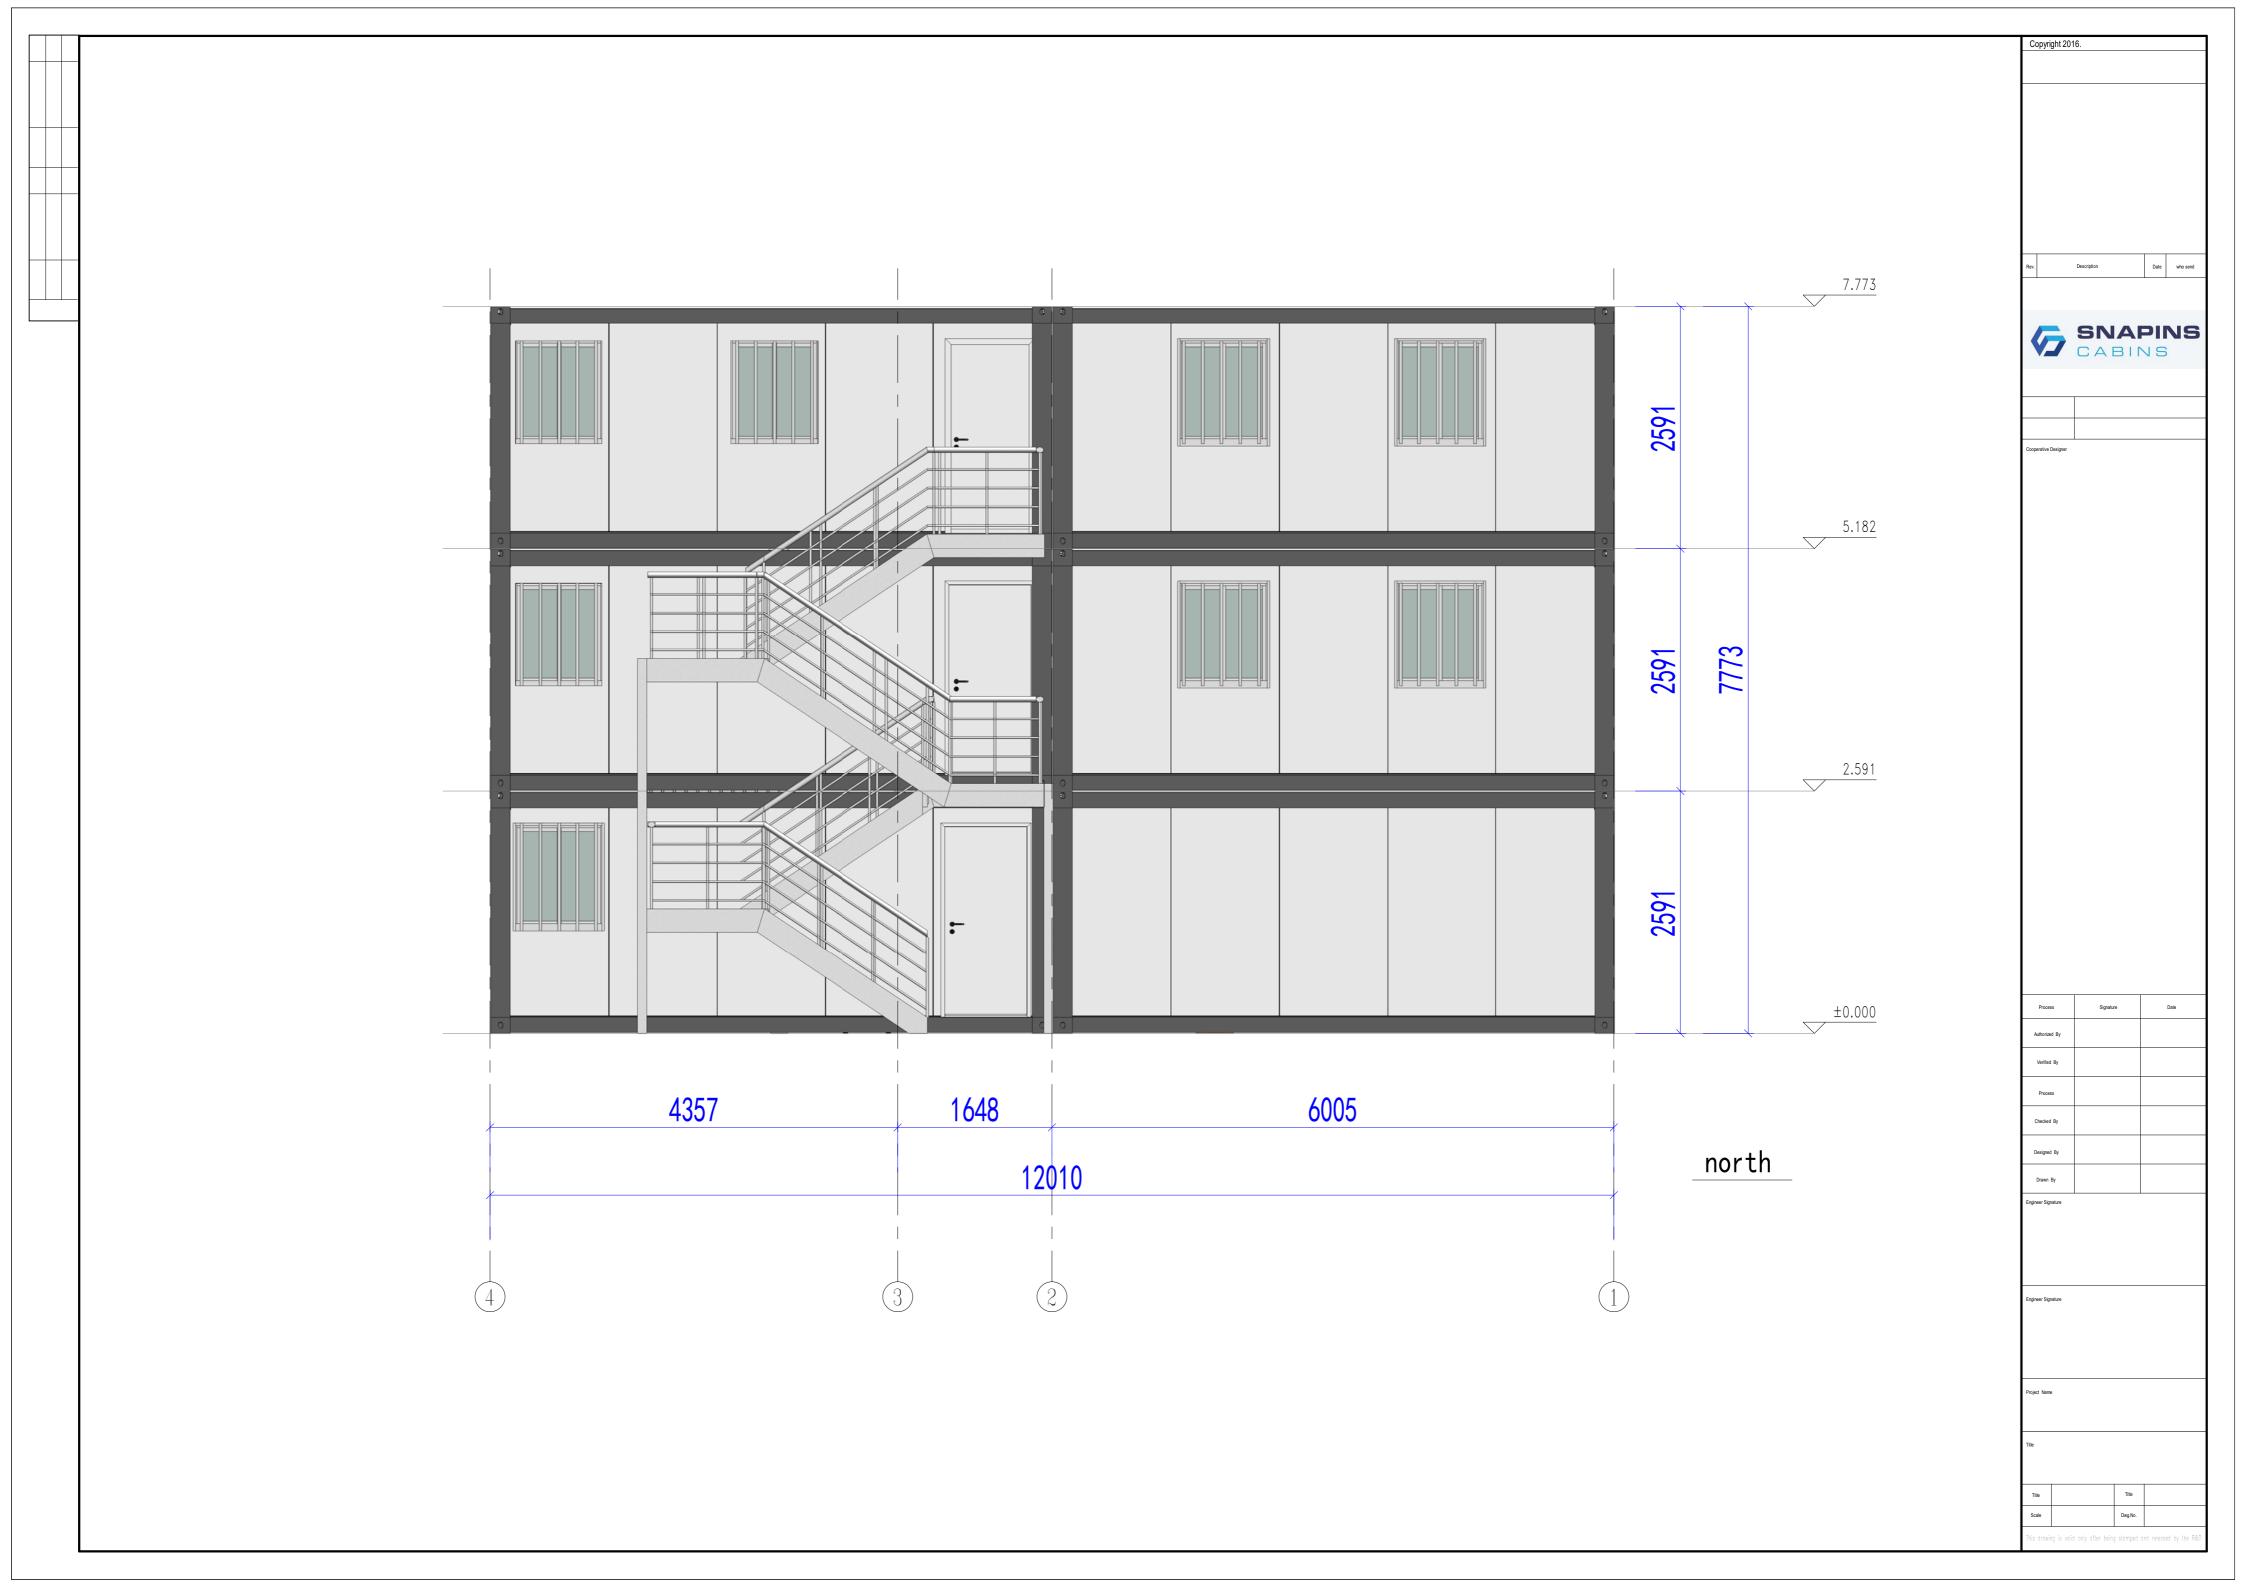

## General:

Container size:6000x2438mm, height 2591mm, interior clear height 2330mm. Total 30pcs of 20ft containers. Load details:

wind load: 40km/h snow load 0.00kN/m<sup>2</sup> floor live load 2.00kN/m<sup>2</sup>

## Materials specification:

- 1. Container frame: Q355 steel, surface treated hot dip galvanization100g/m2+ powder coating.
- 2. Roof panel: 70mmPU injected insulation, PU density 45kg/m3, external side 0.45mm steel sheet (RAL9003), internal side 0.40mm steel sheet, (RAL9003).
- 3. Wall panel: 50mm or 75mmEPS sandwich panel, EPS density 12kg/m3, two sides 0.40mm steel sheet, external side (RAL9003)with rib, internal side (RAL9003).
- 4. Flooring: 1.8mmPVC floor+18mm fiber cement board. 2.5mm anti-slip PVC floor for bathroom.
- 5. Door: D1:960x2080mm steel door D2:880x2050mm steel door D3:800\*2000mm aluminum bi-folding door
- 6. Window: W1, 980x1150mmPVC single glazed sliding window (with fly screen) W2, 600\*600mm top hung window W3,850x600mmPVC single glazed sliding window (with fly screen)
- 7. Electricity: 30w LED light (L=1200mm), switch, 10A socket, 1xdistribution panel (1x4P32A main circuit-breaker (with leakage protection), 1x1P lighting loop, 1x1P socket loop) and 1x32A 3class outdoor waterproof socket. ETC. 110V
- 8. Bathroom