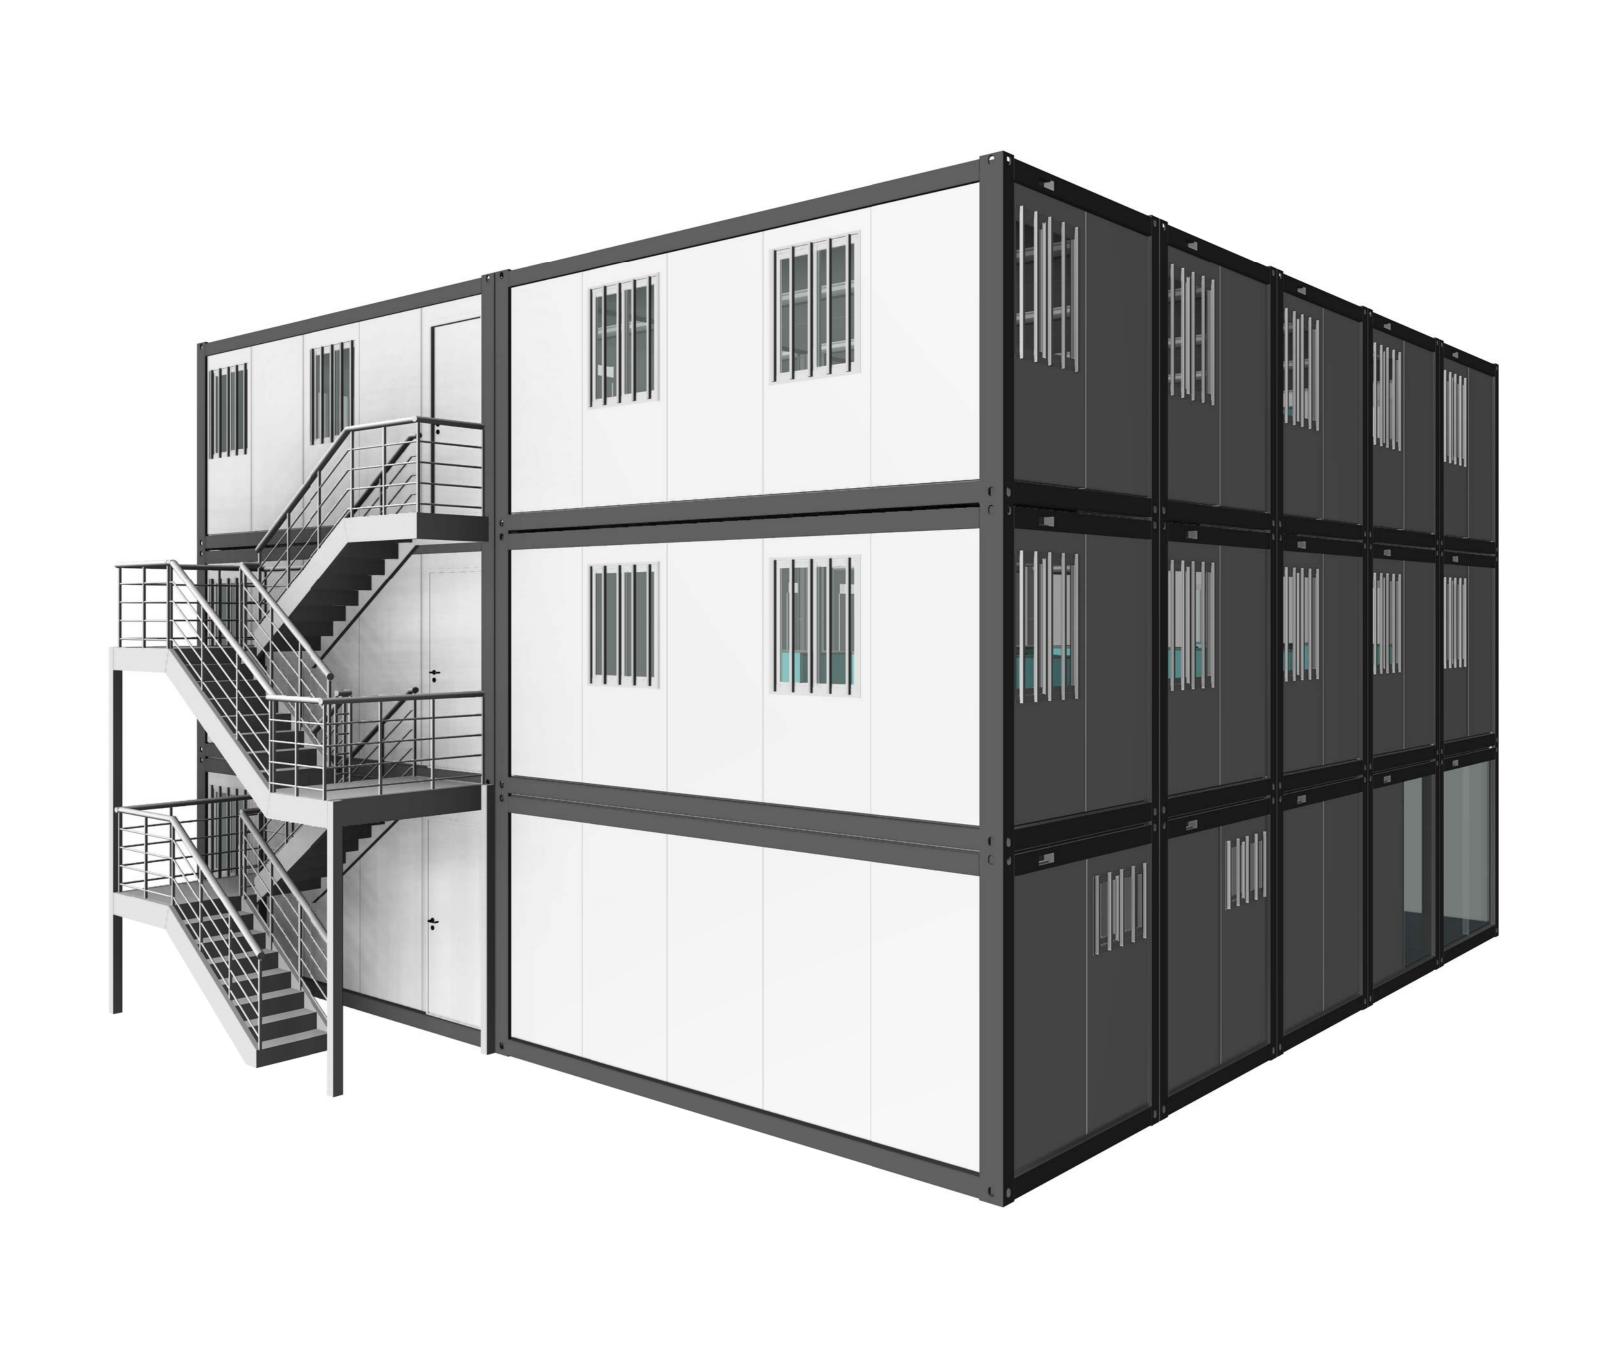

## General:

Container size:6000x2438mm, height 2591mm, interior clear height 2330mm. Total 30pcs of 20ft containers. Load details:

wind load: 40km/h snow load 0.00kN/m<sup>2</sup> floor live load 2.00kN/m<sup>2</sup>

## Materials specification:

- 1. Container frame: Q355 steel, surface treated hot dip galvanization100g/m2+ powder coating.
- 2. Roof panel: 70mmPU injected insulation, PU density 45kg/m3, external side 0.45mm steel sheet (RAL9003), internal side 0.40mm steel sheet, (RAL9003).
- 3. Wall panel: 50mm or 75mmEPS sandwich panel, EPS density 12kg/m3, two sides 0.40mm steel sheet, external side (RAL9003)with rib, internal side (RAL9003).
- 4. Flooring: 1.8mmPVC floor+18mm fiber cement board. 2.5mm anti-slip PVC floor for bathroom.
- 5. Door: D1:960x2080mm steel door D2:880x2050mm steel door D3:800\*2000mm aluminum bi-folding door
- 6. Window: W1, 980x1150mmPVC single glazed sliding window (with fly screen) W2, 600\*600mm top hung window W3,850x600mmPVC single glazed sliding window (with fly screen)
- 7. Electricity: 30w LED light (L=1200mm), switch, 10A socket, 1xdistribution panel (1x4P32A main circuit-breaker (with leakage protection), 1x1P lighting loop, 1x1P socket loop) and 1x32A 3class outdoor waterproof socket. ETC. 110V
- 8. Bathroom

## Options:

- 1. Insulation of wall panel PU (density 40kg/m³) \( \tag{rock wool (density120kg/m³)} \)
- 2. Container frame color: white, red, blue, grey.
- 3. Electricity: A/C, radiator, water heater, data etc.
- 4. Window: double glazed, roller shutter, casement window, fixed window.
- 5. Customization can be negotiated.
- 6. Loading and packing will be changed if add or change the standard materials.