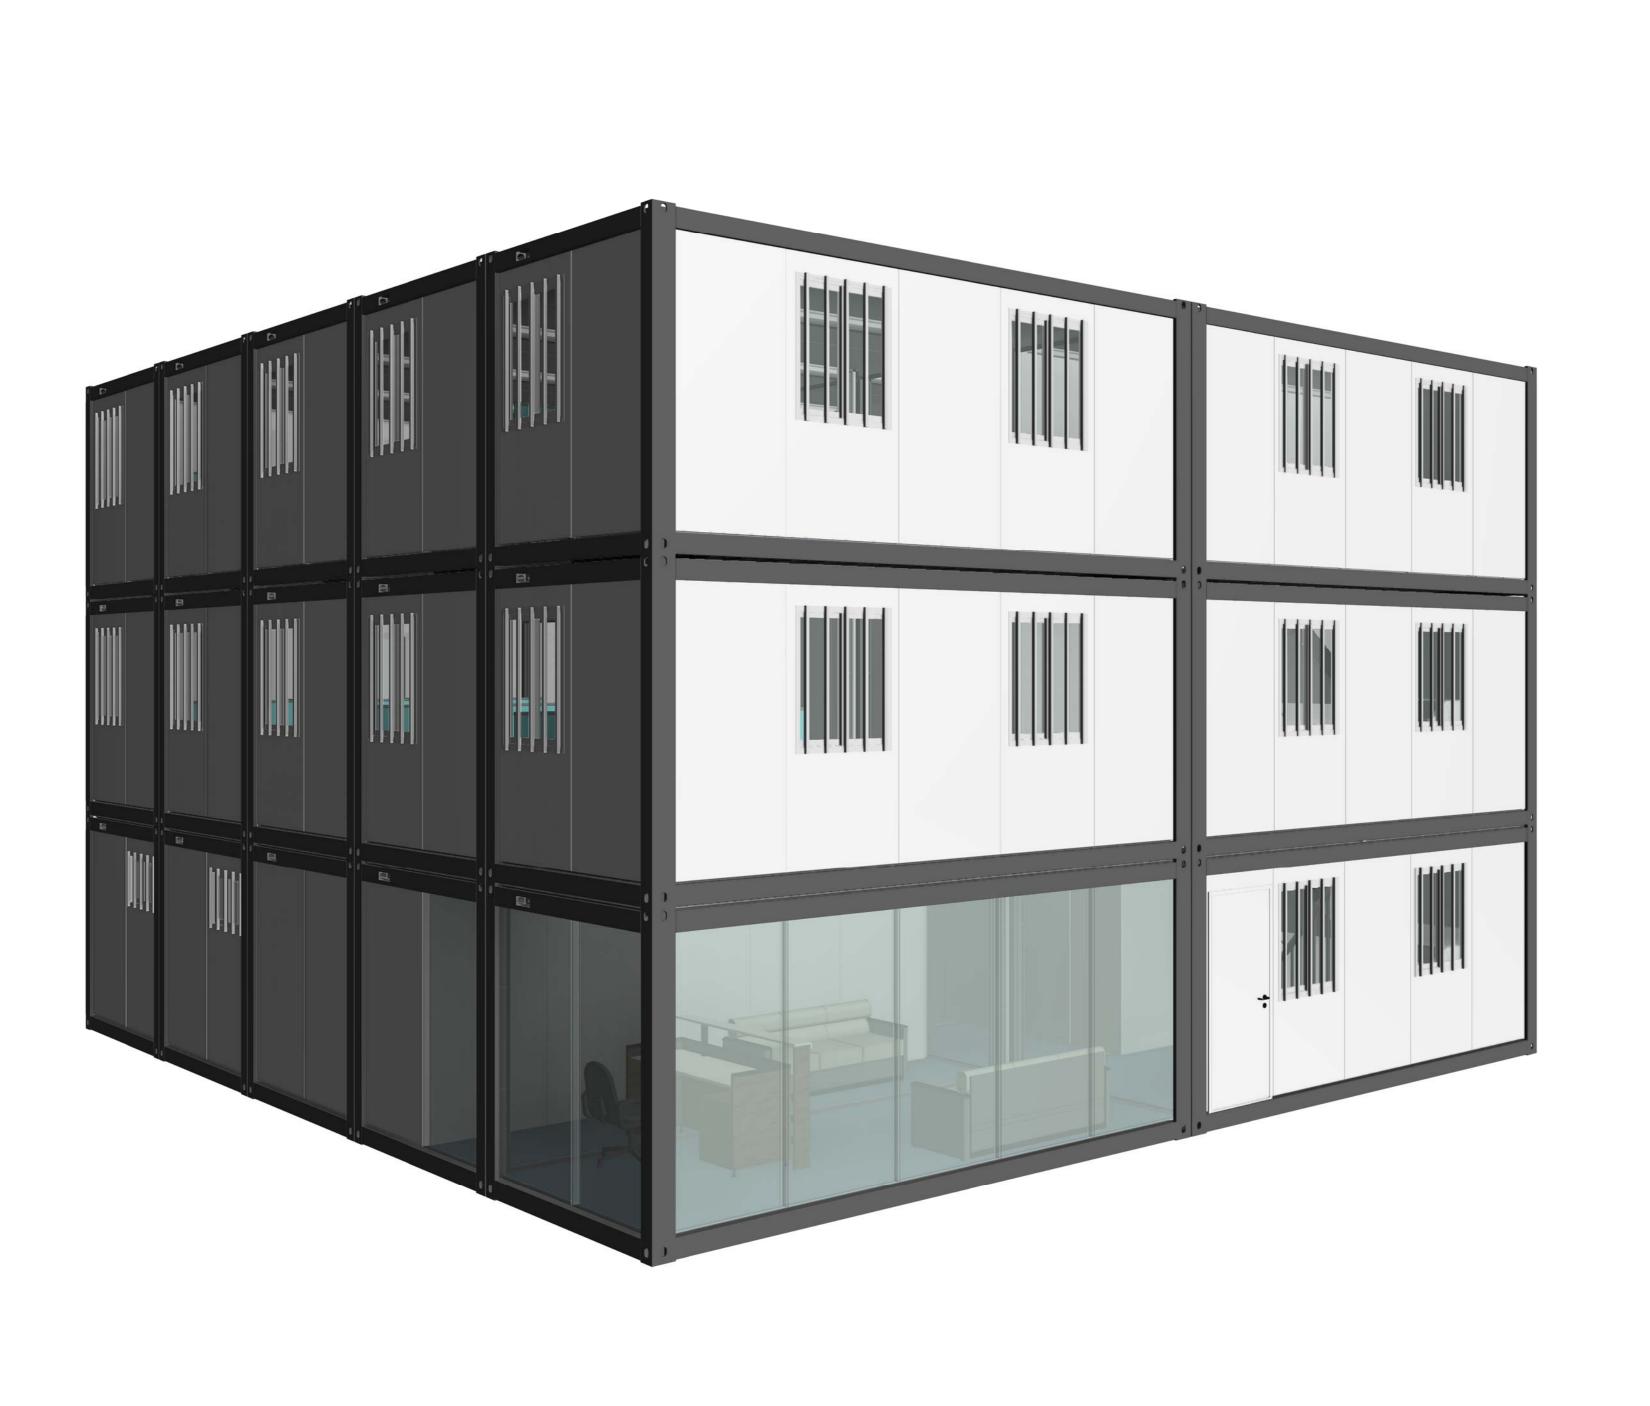

## General:

Container size:6000x2438mm, height 2591mm, interior clear height 2330mm. Total 30pcs of 20ft containers. Load details:

wind load: 40km/h snow load 0.00kN/m<sup>2</sup> floor live load 2.00kN/m<sup>2</sup>

## Materials specification:

- 1. Container frame: Q355 steel, surface treated hot dip galvanization100g/m2+ powder coating.
- 2. Roof panel: 70mmPU injected insulation, PU density 45kg/m3, external side 0.45mm steel sheet (RAL9003), internal side 0.40mm steel sheet, (RAL9003).
- 3. Wall panel: 50mm or 75mmEPS sandwich panel, EPS density 12kg/m3, two sides 0.40mm steel sheet, external side (RAL9003)with rib, internal side (RAL9003).
- 4. Flooring: 1.8mmPVC floor+18mm fiber cement board. 2.5mm anti-slip PVC floor for bathroom.
- 5. Door: D1:960x2080mm steel door D2:880x2050mm steel door D3:800\*2000mm aluminum bi-folding door
- 6. Window: W1, 980x1150mmPVC single glazed sliding window (with fly screen) W2, 600\*600mm top hung window W3,850x600mmPVC single glazed sliding window (with fly screen)
- 7. Electricity: 30w LED light (L=1200mm), switch, 10A socket, 1xdistribution panel (1x4P32A main circuit-breaker (with leakage protection), 1x1P lighting loop, 1x1P socket loop) and 1x32A 3class outdoor waterproof socket. ETC. 110V
- 8. Bathroom