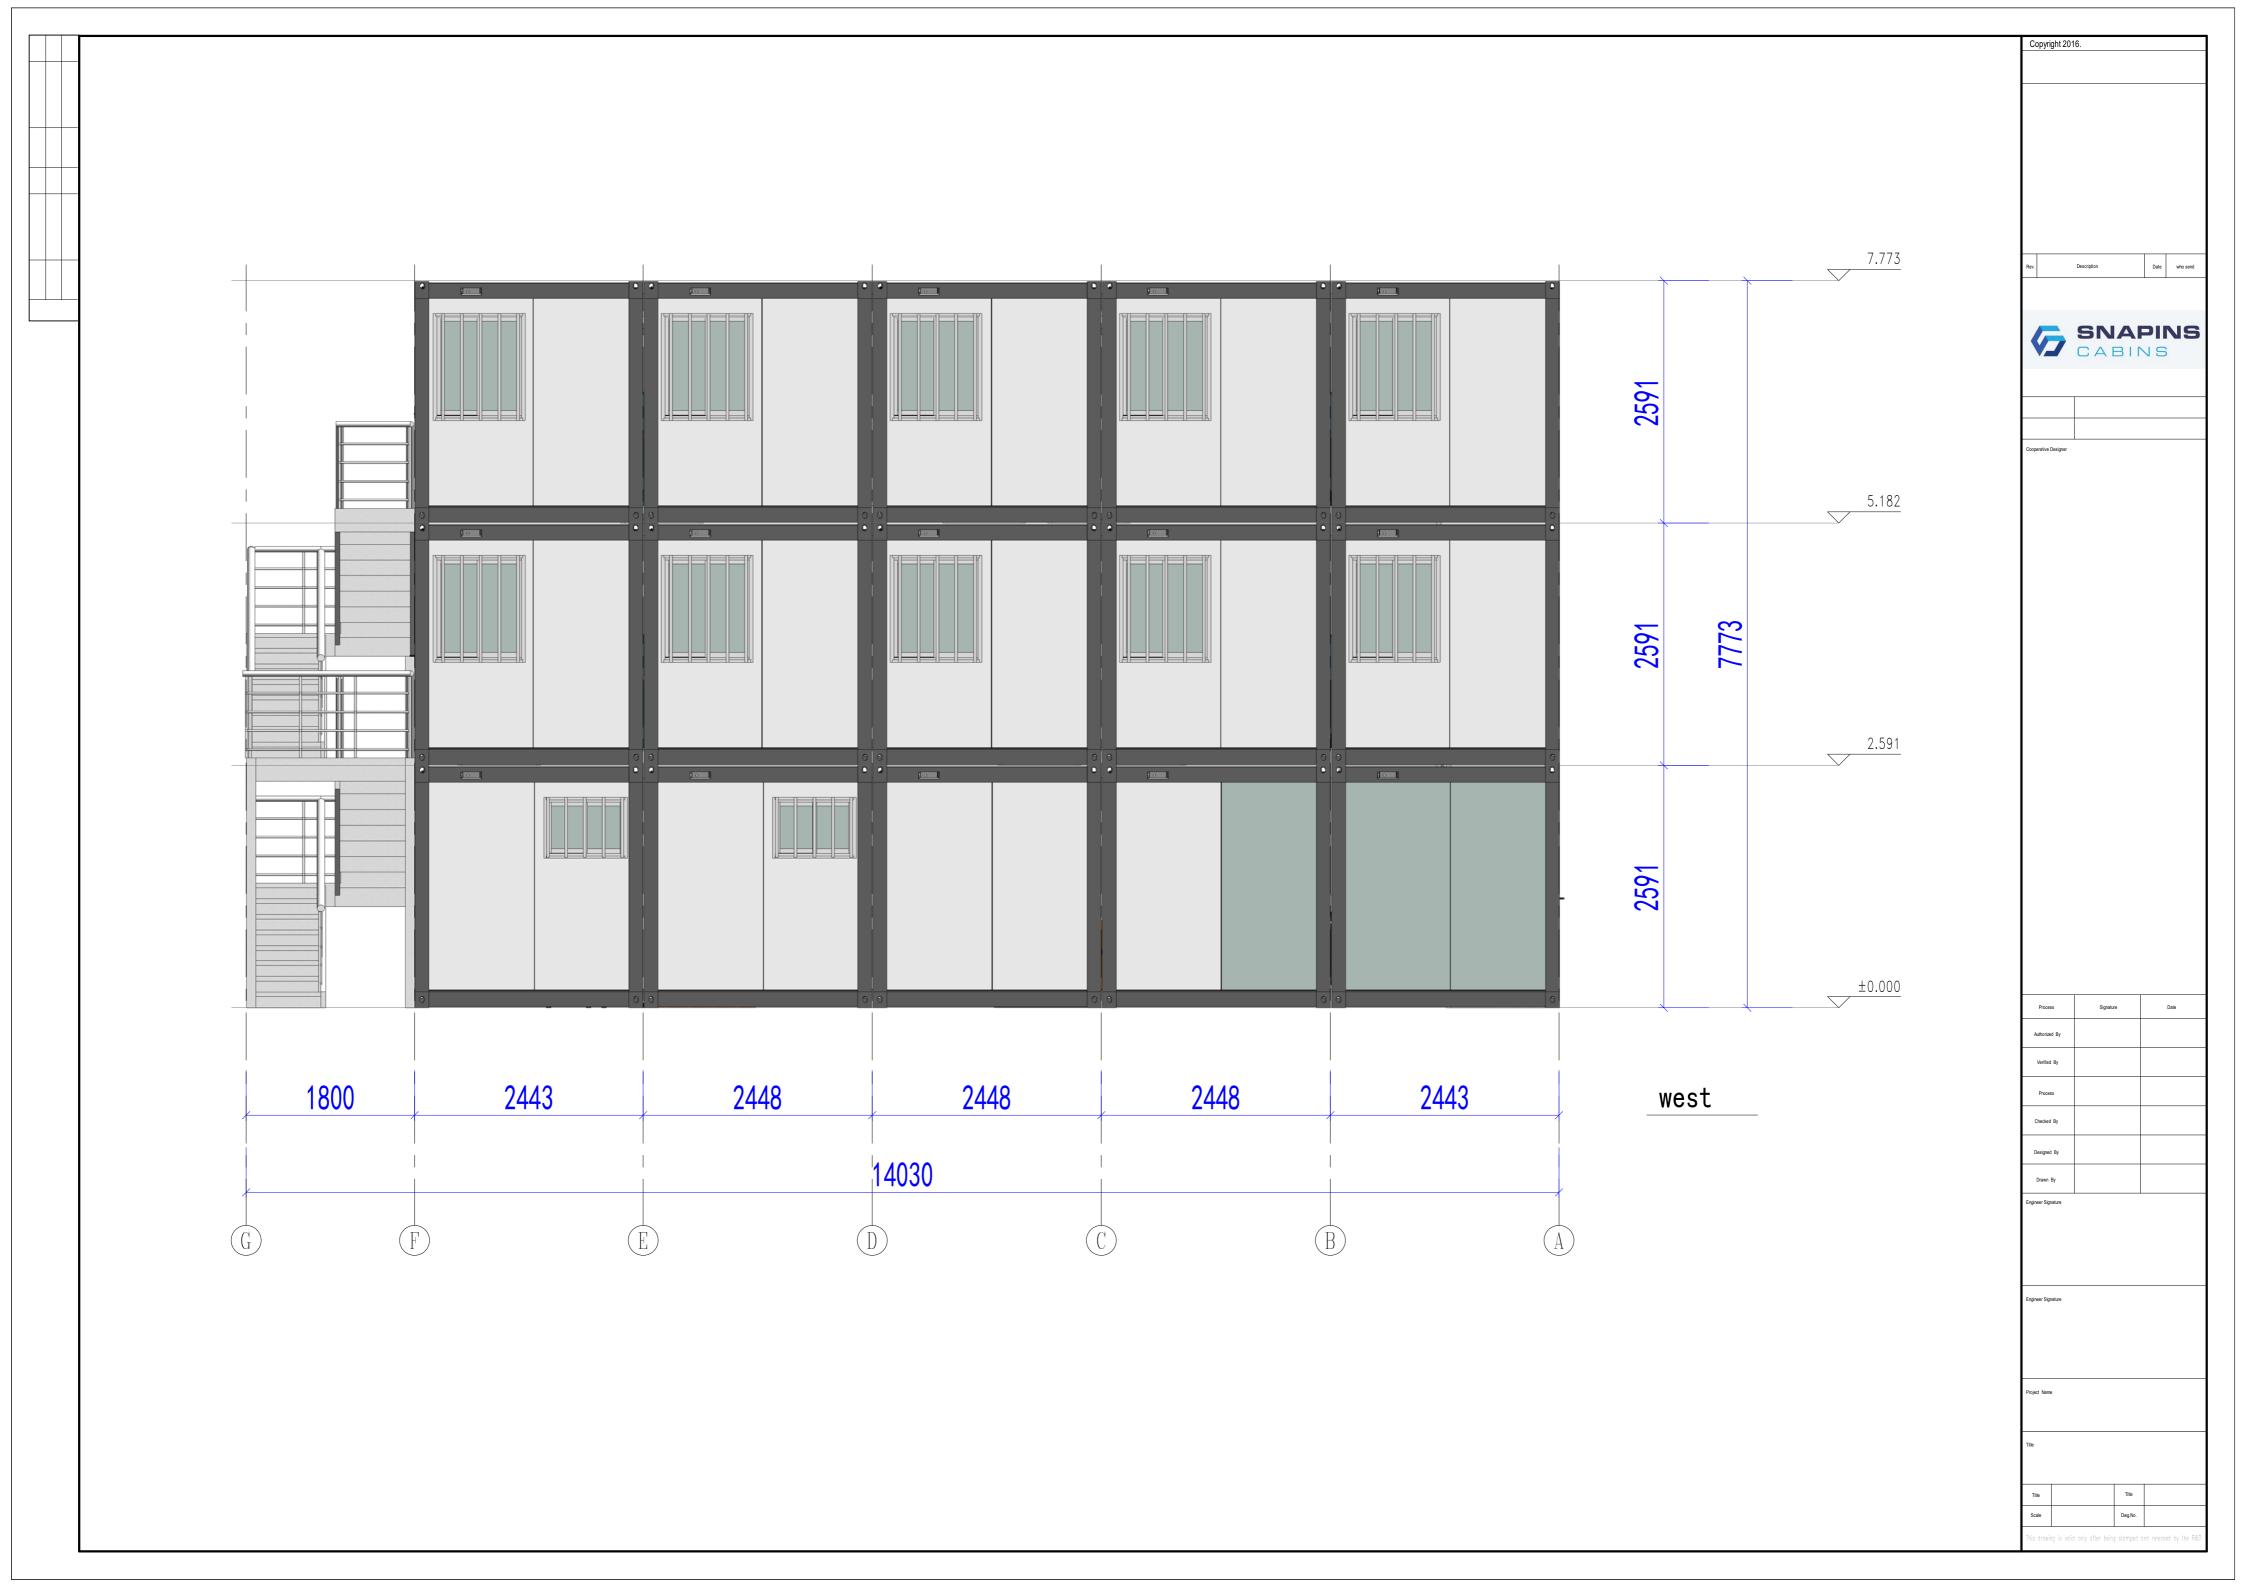

## General:

Container size:6000x2438mm, height 2591mm, interior clear height 2330mm. Total 30pcs of 20ft containers. Load details:

wind load: 40km/h snow load 0.00kN/m<sup>2</sup> floor live load 2.00kN/m<sup>2</sup>

## Materials specification:

- 1. Container frame: Q355 steel, surface treated hot dip galvanization100g/m2+ powder coating.
- 2. Roof panel: 70mmPU injected insulation, PU density 45kg/m3, external side 0.45mm steel sheet (RAL9003), internal side 0.40mm steel sheet, (RAL9003).
- 3. Wall panel: 50mm or 75mmEPS sandwich panel, EPS density 12kg/m3, two sides 0.40mm steel sheet, external side (RAL9003)with rib, internal side (RAL9003).
- 4. Flooring: 1.8mmPVC floor+18mm fiber cement board. 2.5mm anti-slip PVC floor for bathroom.
- 5. Door: D1:960x2080mm steel door D2:880x2050mm steel door D3:800\*2000mm aluminum bi-folding door
- 6. Window: W1, 980x1150mmPVC single glazed sliding window (with fly screen) W2, 600\*600mm top hung window W3,850x600mmPVC single glazed sliding window (with fly screen)
- 7. Electricity: 30w LED light (L=1200mm), switch, 10A socket, 1xdistribution panel (1x4P32A main circuit-breaker (with leakage protection), 1x1P lighting loop, 1x1P socket loop) and 1x32A 3class outdoor waterproof socket. ETC. 110V
- 8. Bathroom