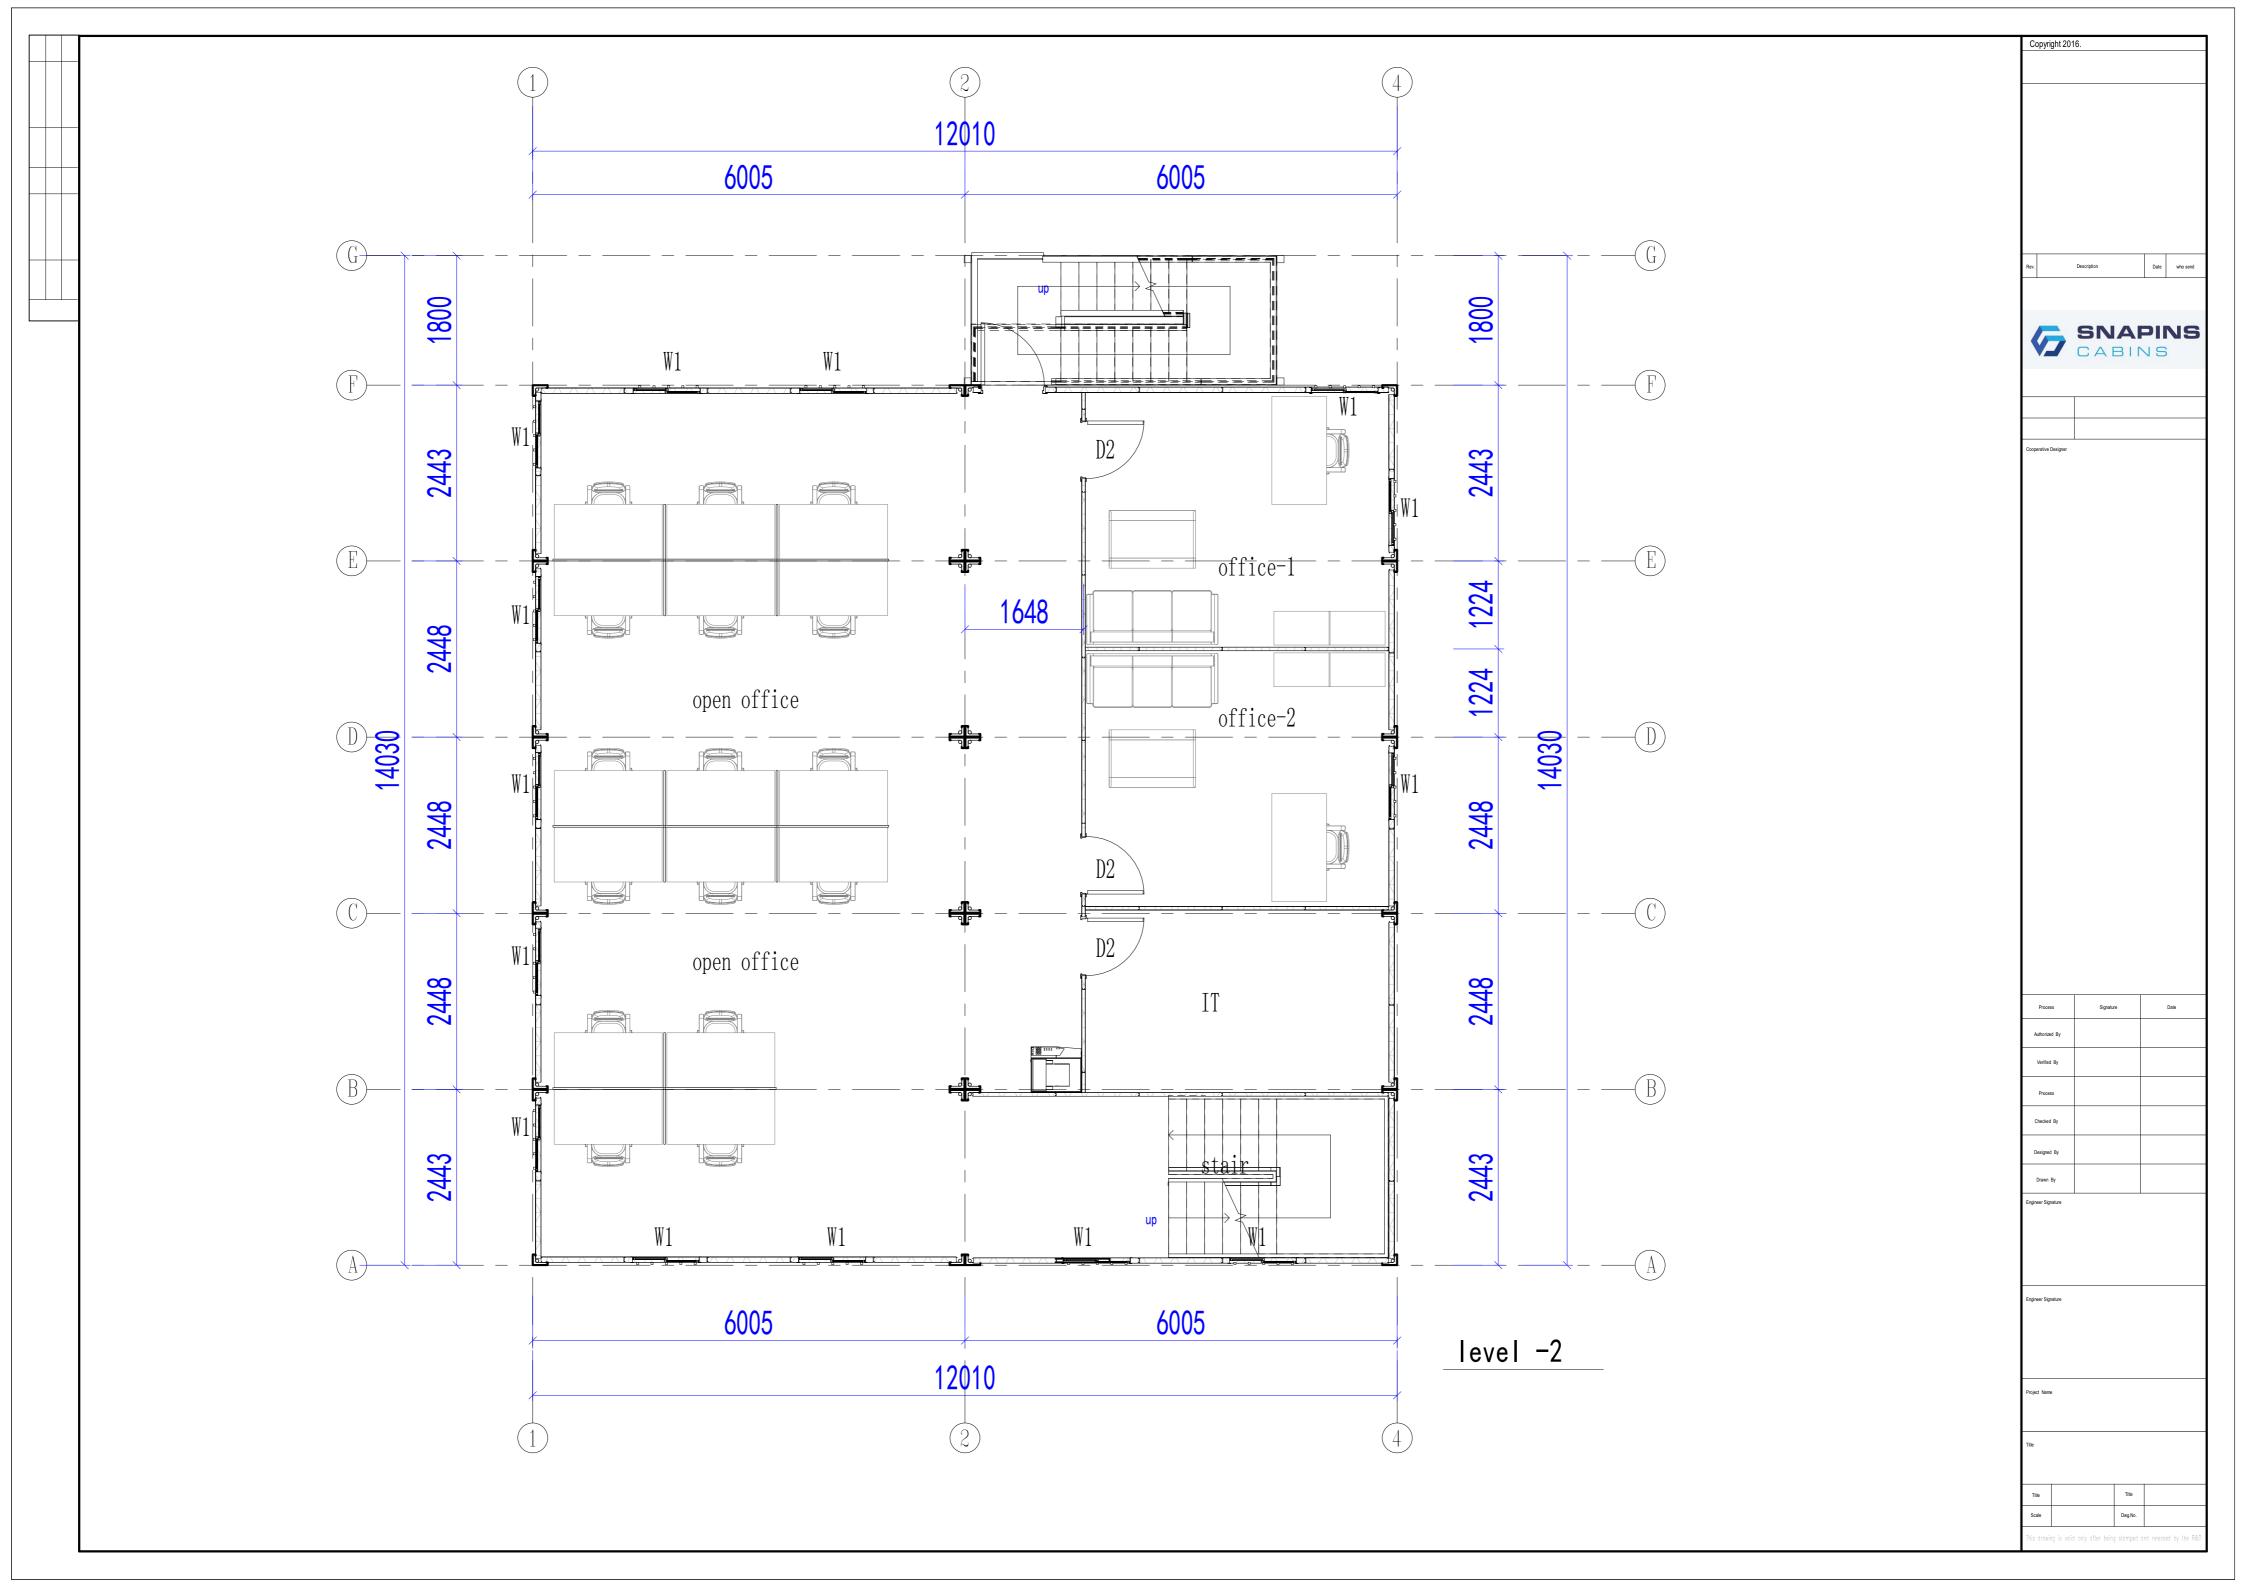

## General:

Container size:6000x2438mm, height 2591mm, interior clear height 2330mm. Total 30pcs of 20ft containers. Load details:

wind load: 40km/h snow load 0.00kN/m<sup>2</sup> floor live load 2.00kN/m<sup>2</sup>

## Materials specification:

- 1. Container frame: Q355 steel, surface treated hot dip galvanization100g/m2+ powder coating.
- 2. Roof panel: 70mmPU injected insulation, PU density 45kg/m3, external side 0.45mm steel sheet (RAL9003), internal side 0.40mm steel sheet, (RAL9003).
- 3. Wall panel: 50mm or 75mmEPS sandwich panel, EPS density 12kg/m3, two sides 0.40mm steel sheet, external side (RAL9003)with rib, internal side (RAL9003).
- 4. Flooring: 1.8mmPVC floor+18mm fiber cement board. 2.5mm anti-slip PVC floor for bathroom.
- 5. Door: D1:960x2080mm steel door D2:880x2050mm steel door D3:800\*2000mm aluminum bi-folding door
- 6. Window: W1, 980x1150mmPVC single glazed sliding window (with fly screen) W2, 600\*600mm top hung window W3,850x600mmPVC single glazed sliding window (with fly screen)
- 7. Electricity: 30w LED light (L=1200mm), switch, 10A socket, 1xdistribution panel (1x4P32A main circuit-breaker (with leakage protection), 1x1P lighting loop, 1x1P socket loop) and 1x32A 3class outdoor waterproof socket. ETC. 110V
- 8. Bathroom