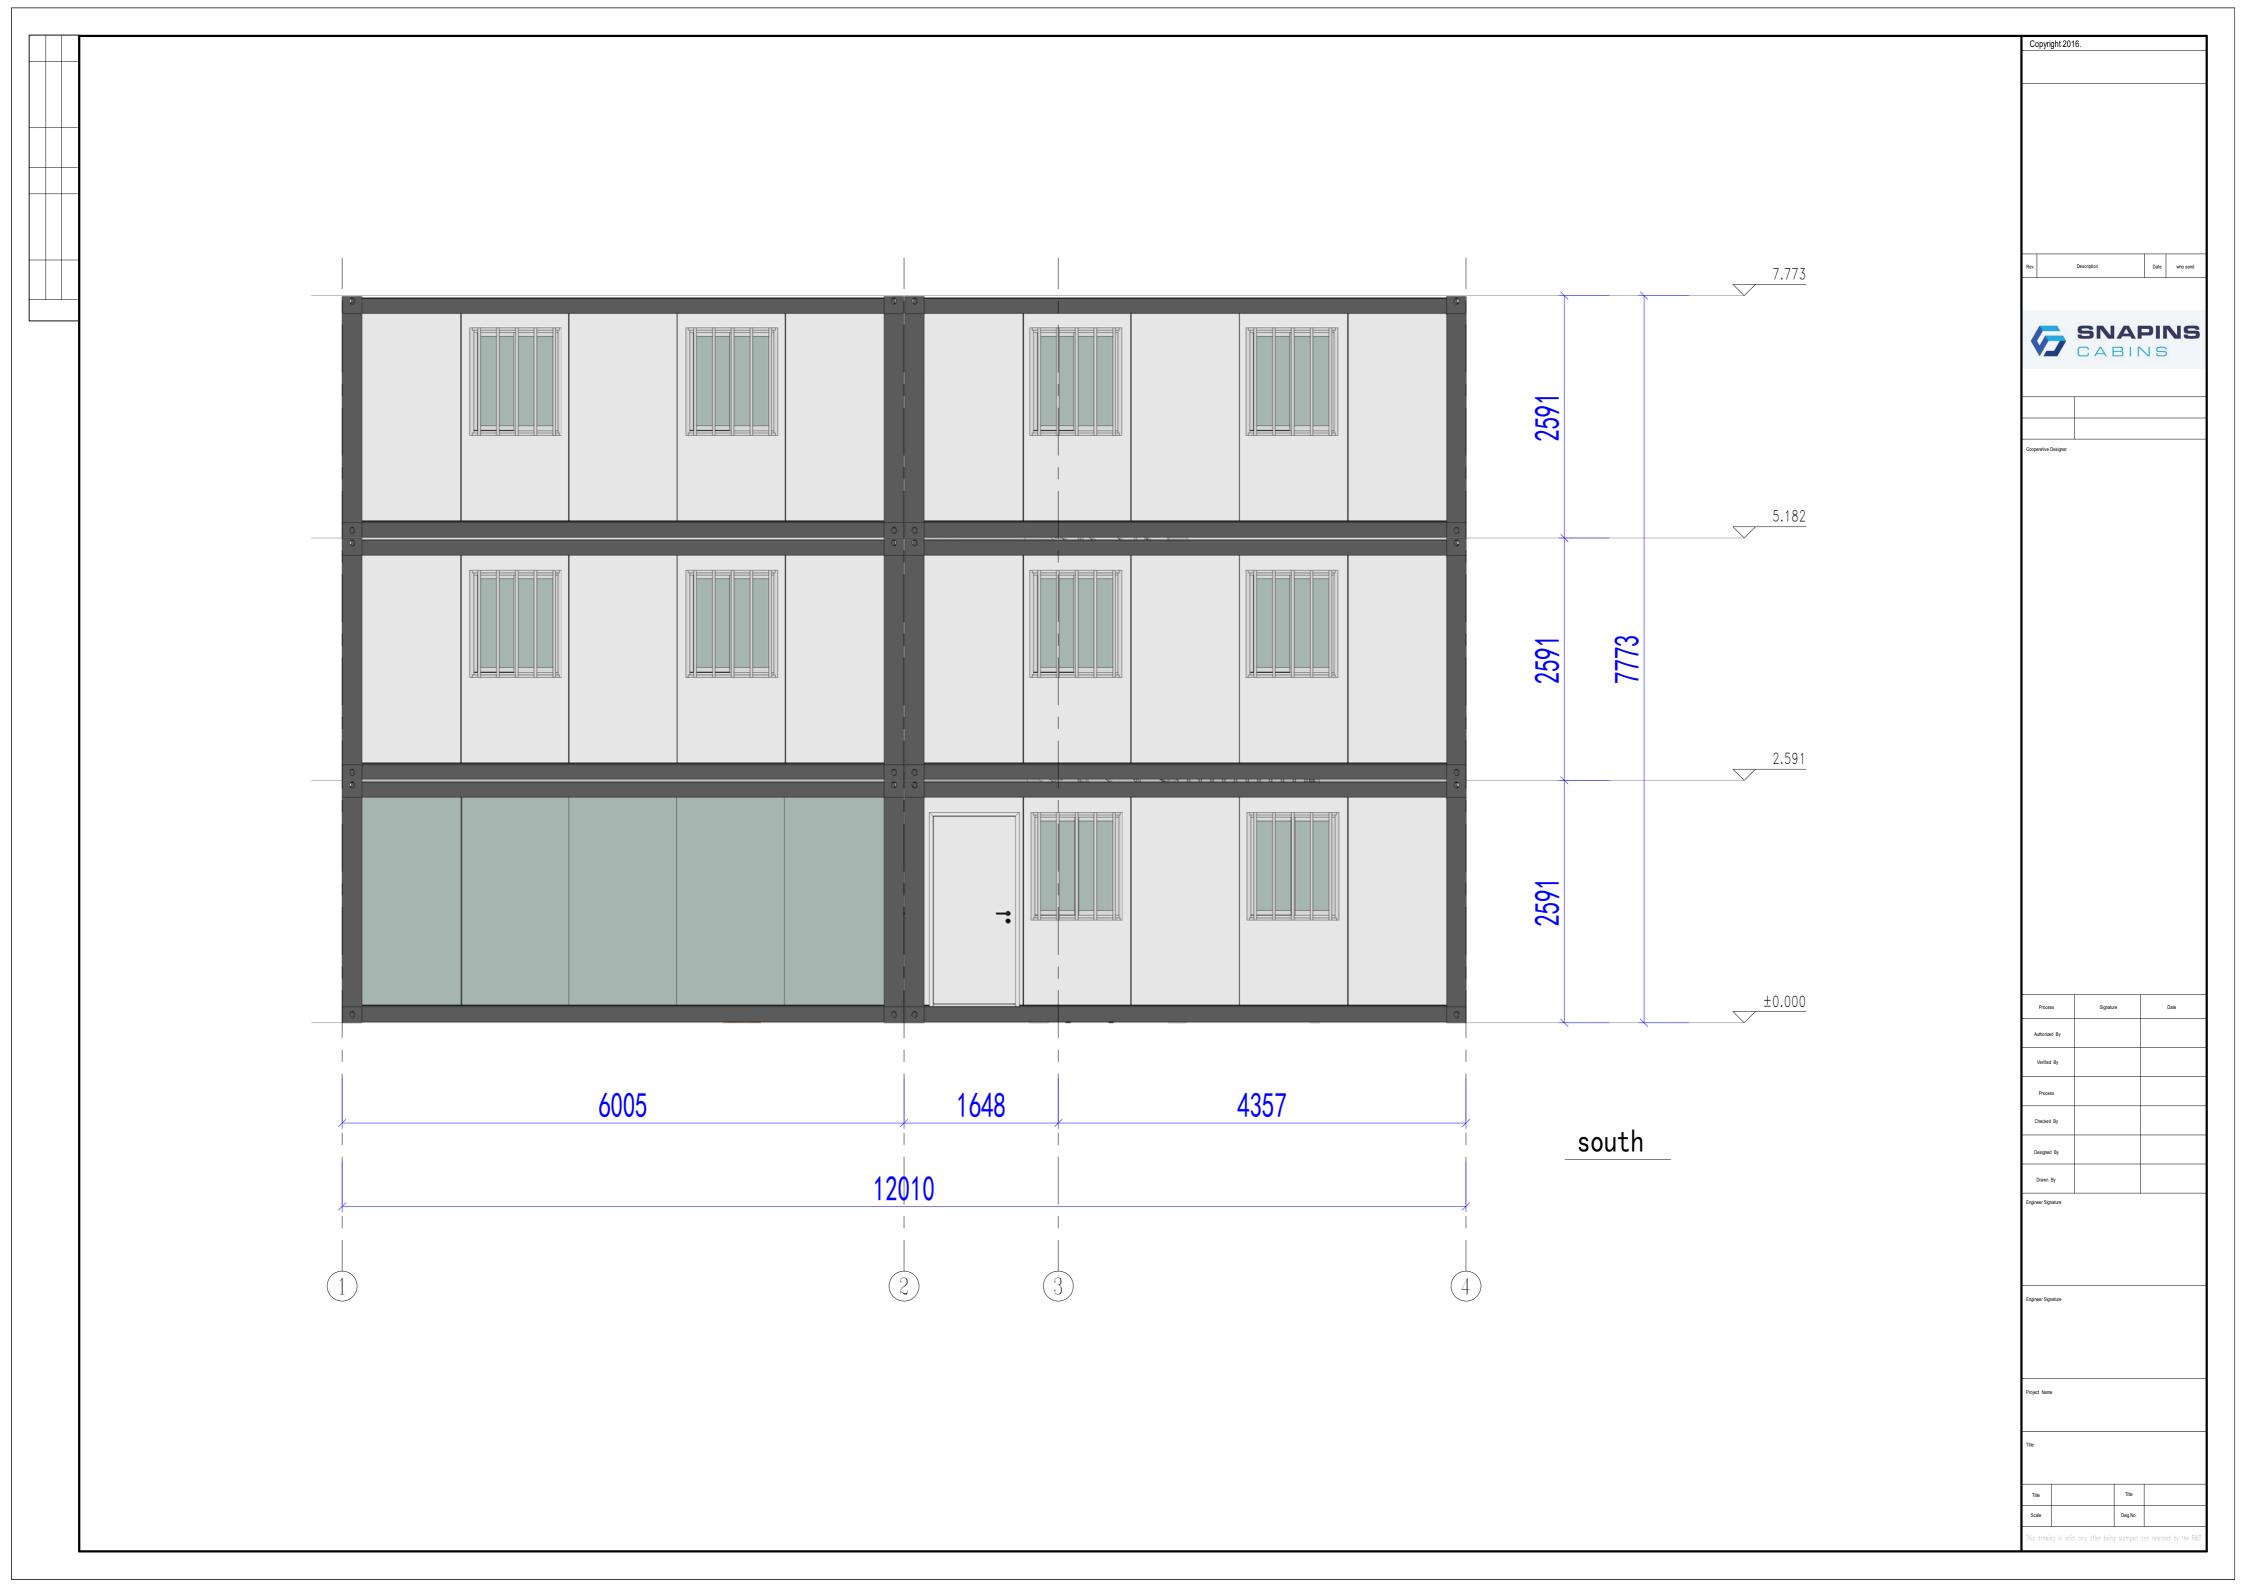

## General:

Container size:6000x2438mm, height 2591mm, interior clear height 2330mm. Total 30pcs of 20ft containers. Load details:

wind load: 40km/h snow load 0.00kN/m<sup>2</sup> floor live load 2.00kN/m<sup>2</sup>

## Materials specification:

- 1. Container frame: Q355 steel, surface treated hot dip galvanization100g/m2+ powder coating.
- 2. Roof panel: 70mmPU injected insulation, PU density 45kg/m3, external side 0.45mm steel sheet (RAL9003), internal side 0.40mm steel sheet, (RAL9003).
- 3. Wall panel: 50mm or 75mmEPS sandwich panel, EPS density 12kg/m3, two sides 0.40mm steel sheet, external side (RAL9003)with rib, internal side (RAL9003).
- 4. Flooring: 1.8mmPVC floor+18mm fiber cement board. 2.5mm anti-slip PVC floor for bathroom.
- 5. Door: D1:960x2080mm steel door D2:880x2050mm steel door D3:800\*2000mm aluminum bi-folding door
- 6. Window: W1, 980x1150mmPVC single glazed sliding window (with fly screen) W2, 600\*600mm top hung window W3,850x600mmPVC single glazed sliding window (with fly screen)
- 7. Electricity: 30w LED light (L=1200mm), switch, 10A socket, 1xdistribution panel (1x4P32A main circuit-breaker (with leakage protection), 1x1P lighting loop, 1x1P socket loop) and 1x32A 3class outdoor waterproof socket. ETC. 110V
- 8. Bathroom