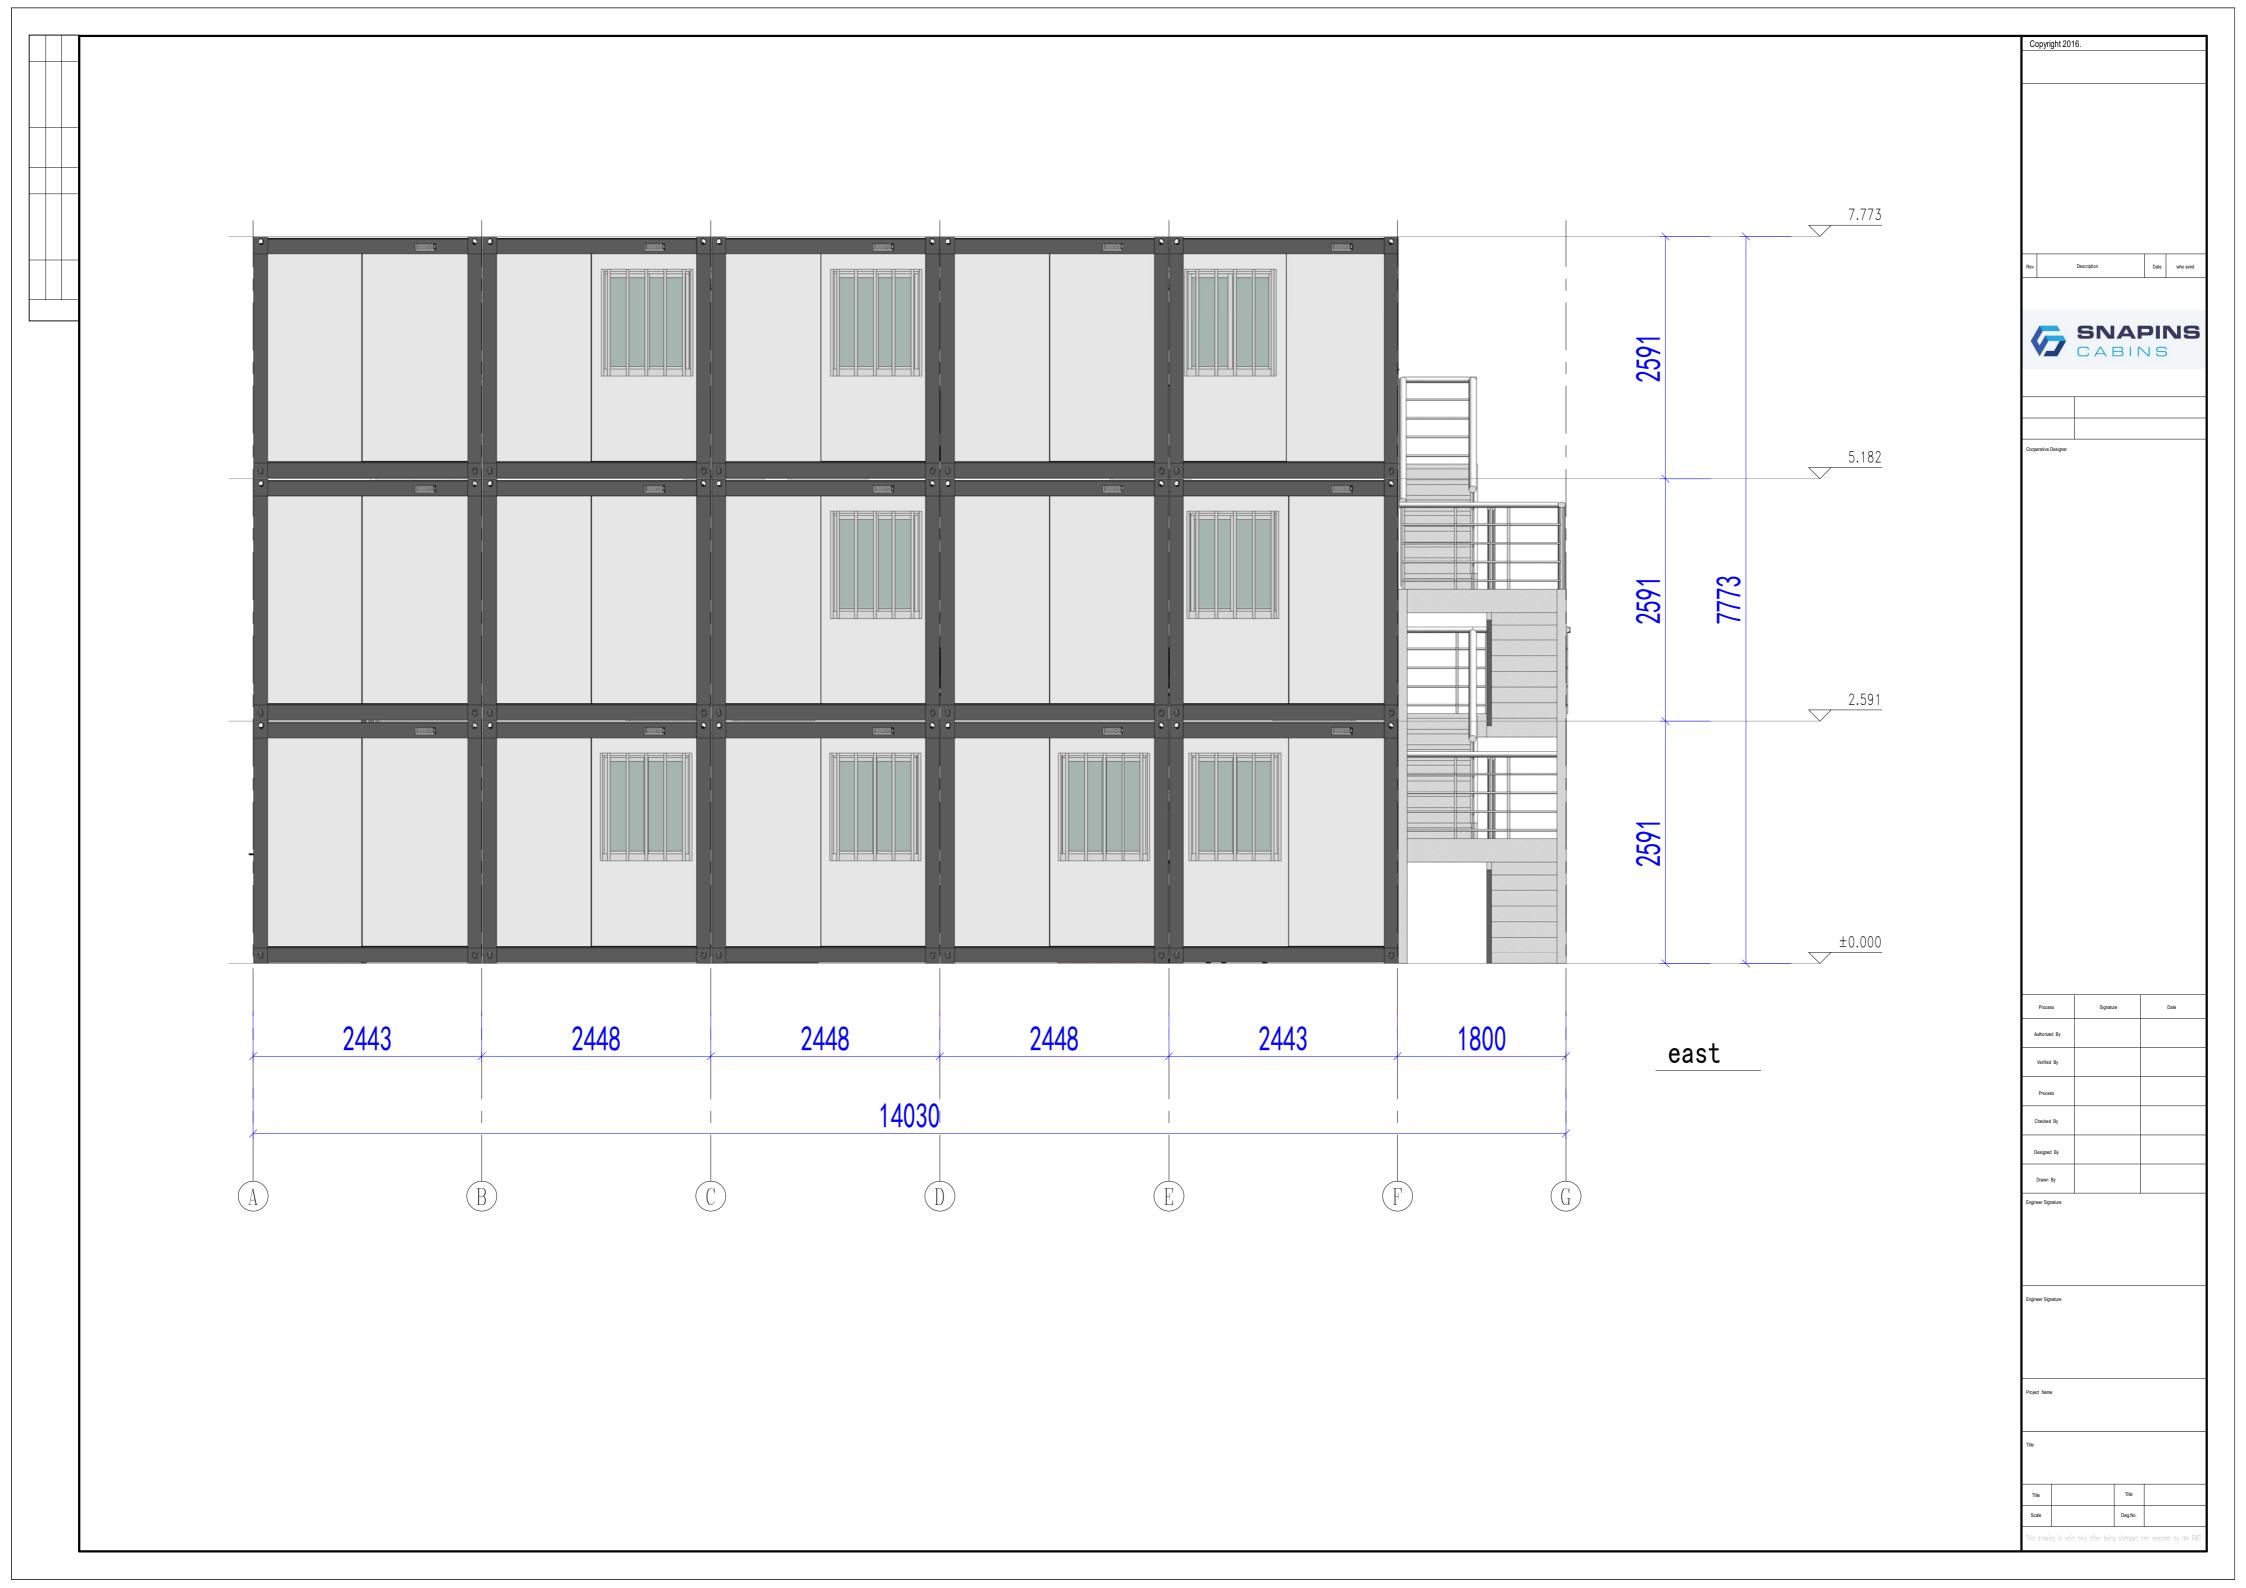

## General:

Container size:6000x2438mm, height 2591mm, interior clear height 2330mm. Total 30pcs of 20ft containers. Load details:

wind load: 40km/h snow load 0.00kN/m<sup>2</sup> floor live load 2.00kN/m<sup>2</sup>

## Materials specification:

- 1. Container frame: Q355 steel, surface treated hot dip galvanization100g/m2+ powder coating.
- 2. Roof panel: 70mmPU injected insulation, PU density 45kg/m3, external side 0.45mm steel sheet (RAL9003), internal side 0.40mm steel sheet, (RAL9003).
- 3. Wall panel: 50mm or 75mmEPS sandwich panel, EPS density 12kg/m3, two sides 0.40mm steel sheet, external side (RAL9003)with rib, internal side (RAL9003).
- 4. Flooring: 1.8mmPVC floor+18mm fiber cement board. 2.5mm anti-slip PVC floor for bathroom.
- 5. Door: D1:960x2080mm steel door D2:880x2050mm steel door D3:800\*2000mm aluminum bi-folding door
- 6. Window: W1, 980x1150mmPVC single glazed sliding window (with fly screen) W2, 600\*600mm top hung window W3,850x600mmPVC single glazed sliding window (with fly screen)
- 7. Electricity: 30w LED light (L=1200mm), switch, 10A socket, 1xdistribution panel (1x4P32A main circuit-breaker (with leakage protection), 1x1P lighting loop, 1x1P socket loop) and 1x32A 3class outdoor waterproof socket. ETC. 110V
- 8. Bathroom