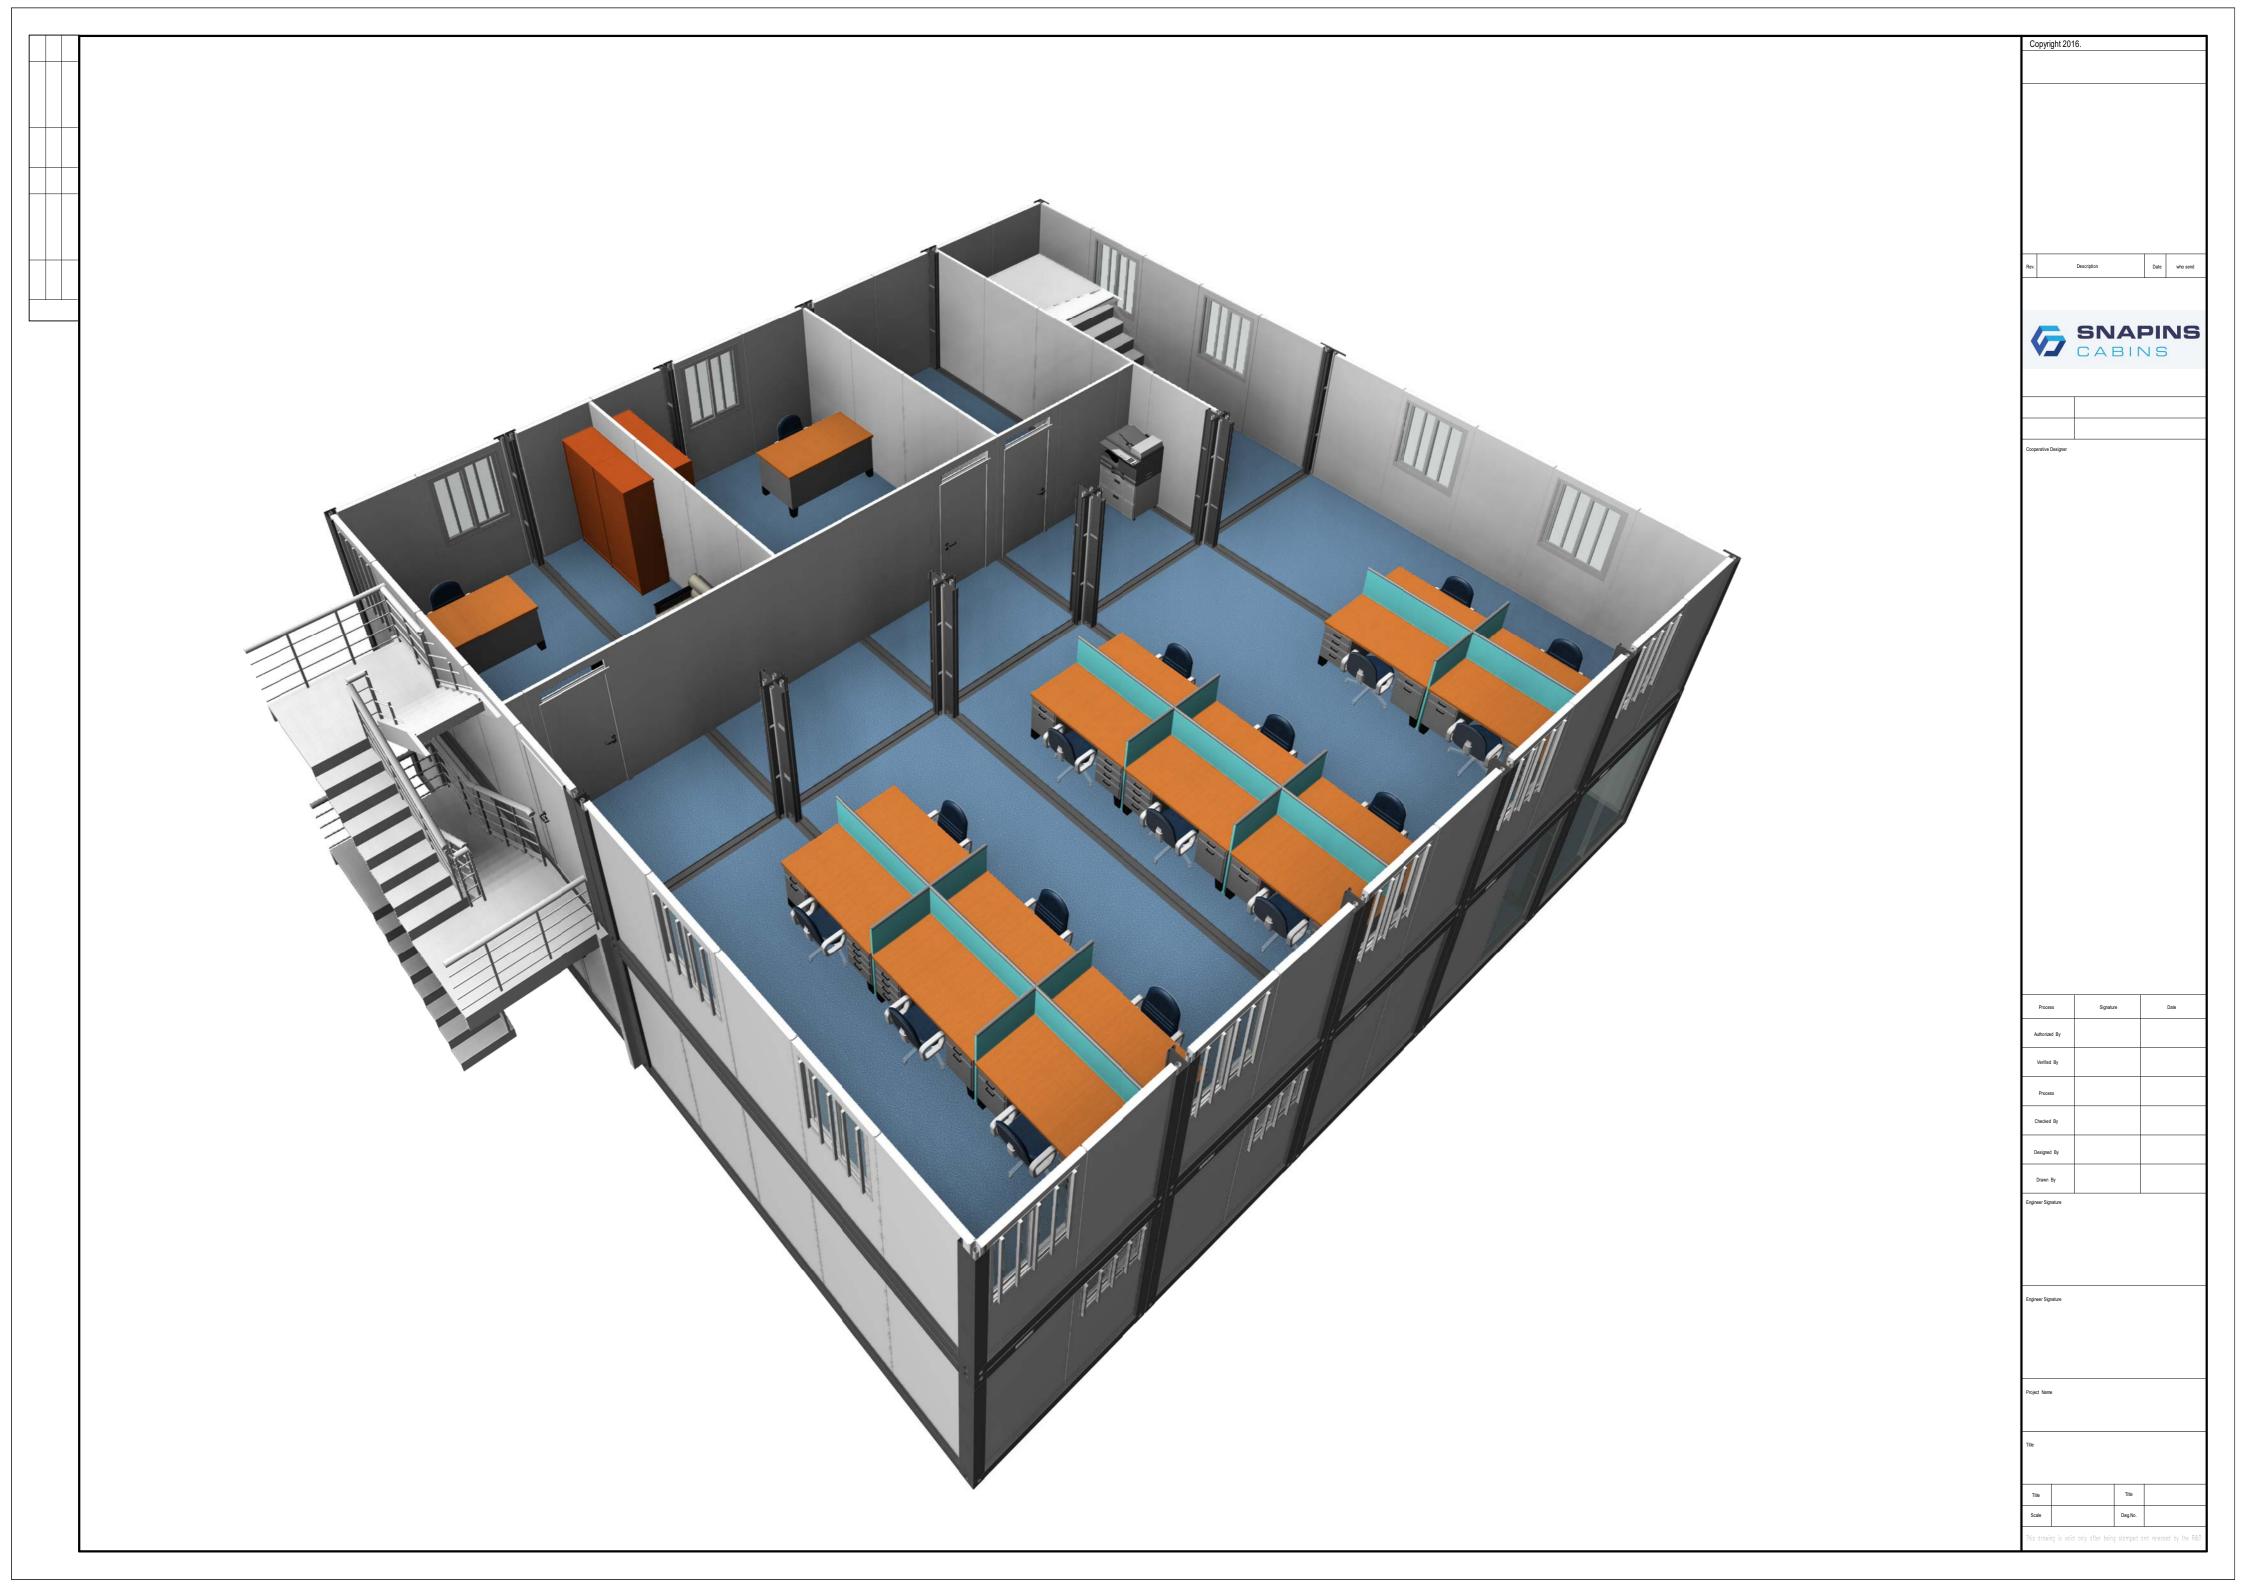

## General:

Container size:6000x2438mm, height 2591mm, interior clear height 2330mm. Total 30pcs of 20ft containers. Load details:

wind load: 40km/h snow load 0.00kN/m<sup>2</sup> floor live load 2.00kN/m<sup>2</sup>

## Materials specification:

- 1. Container frame: Q355 steel, surface treated hot dip galvanization100g/m2+ powder coating.
- 2. Roof panel: 70mmPU injected insulation, PU density 45kg/m3, external side 0.45mm steel sheet (RAL9003), internal side 0.40mm steel sheet, (RAL9003).
- 3. Wall panel: 50mm or 75mmEPS sandwich panel, EPS density 12kg/m3, two sides 0.40mm steel sheet, external side (RAL9003)with rib, internal side (RAL9003).
- 4. Flooring: 1.8mmPVC floor+18mm fiber cement board. 2.5mm anti-slip PVC floor for bathroom.
- 5. Door: D1:960x2080mm steel door D2:880x2050mm steel door D3:800\*2000mm aluminum bi-folding door
- 6. Window: W1, 980x1150mmPVC single glazed sliding window (with fly screen) W2, 600\*600mm top hung window W3,850x600mmPVC single glazed sliding window (with fly screen)
- 7. Electricity: 30w LED light (L=1200mm), switch, 10A socket, 1xdistribution panel (1x4P32A main circuit-breaker (with leakage protection), 1x1P lighting loop, 1x1P socket loop) and 1x32A 3class outdoor waterproof socket. ETC. 110V
- 8. Bathroom