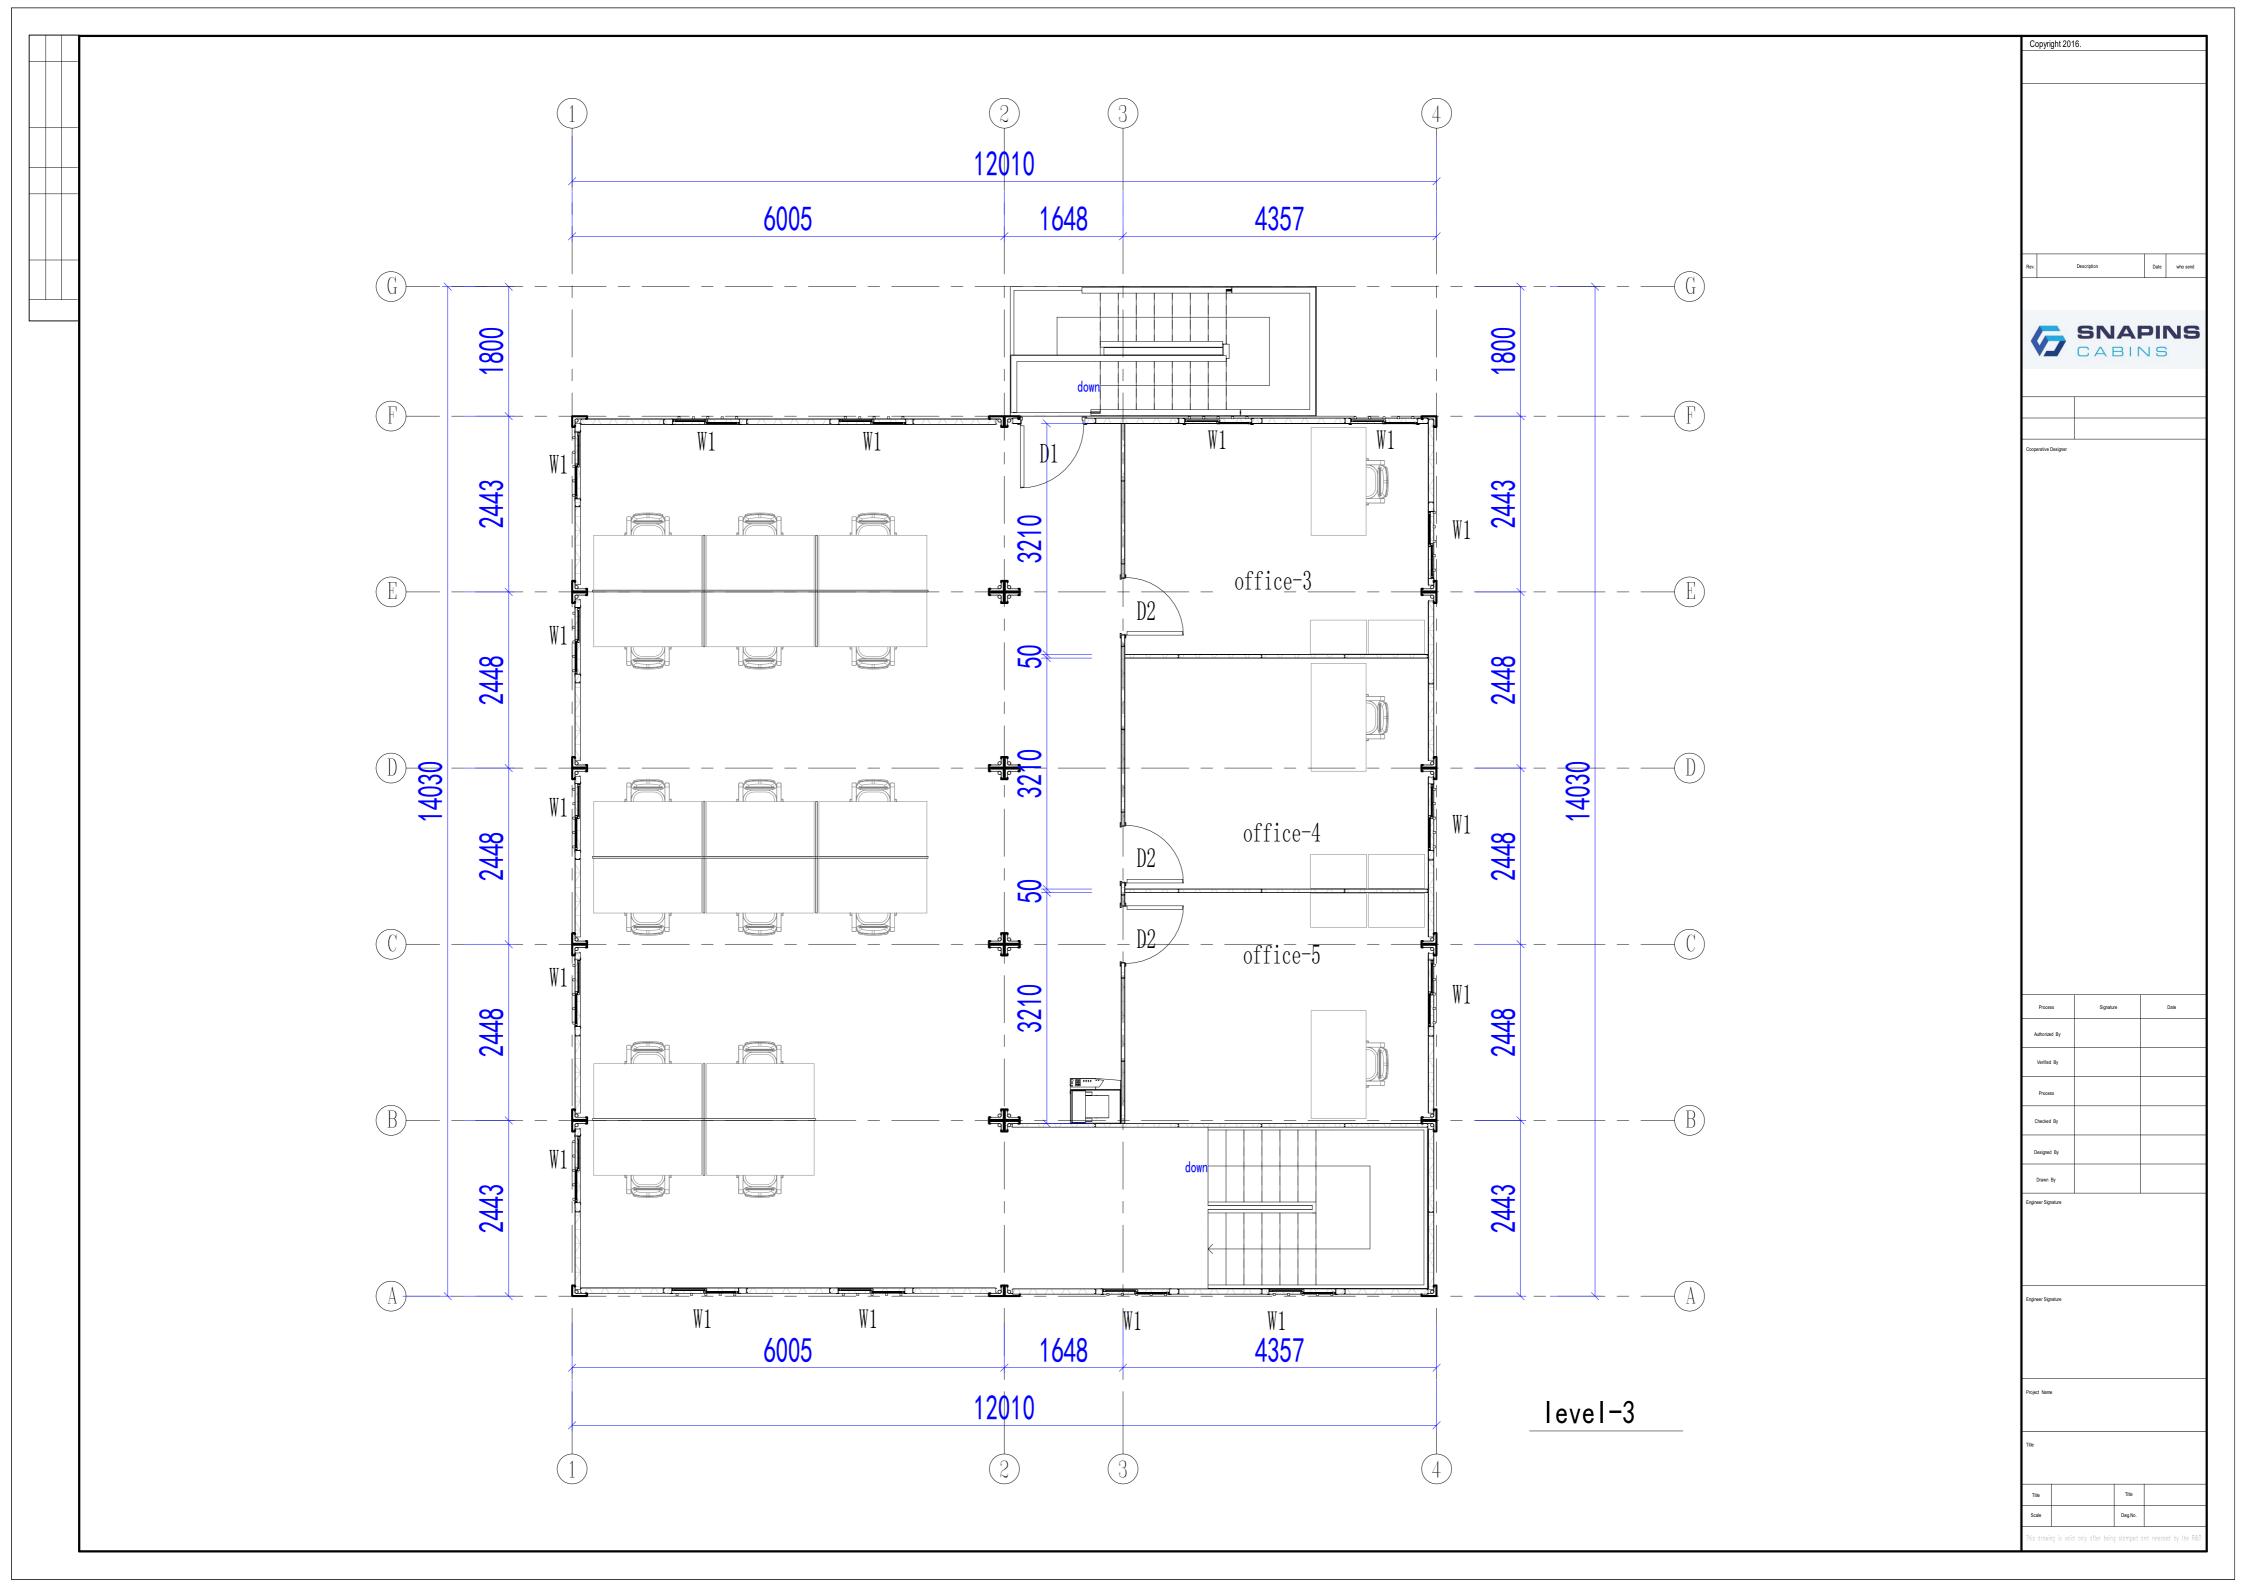

## General:

Container size:6000x2438mm, height 2591mm, interior clear height 2330mm. Total 30pcs of 20ft containers. Load details:

wind load: 40km/h snow load 0.00kN/m<sup>2</sup> floor live load 2.00kN/m<sup>2</sup>

## Materials specification:

- 1. Container frame: Q355 steel, surface treated hot dip galvanization100g/m2+ powder coating.
- 2. Roof panel: 70mmPU injected insulation, PU density 45kg/m3, external side 0.45mm steel sheet (RAL9003), internal side 0.40mm steel sheet, (RAL9003).
- 3. Wall panel: 50mm or 75mmEPS sandwich panel, EPS density 12kg/m3, two sides 0.40mm steel sheet, external side (RAL9003)with rib, internal side (RAL9003).
- 4. Flooring: 1.8mmPVC floor+18mm fiber cement board. 2.5mm anti-slip PVC floor for bathroom.
- 5. Door: D1:960x2080mm steel door D2:880x2050mm steel door D3:800\*2000mm aluminum bi-folding door
- 6. Window: W1, 980x1150mmPVC single glazed sliding window (with fly screen) W2, 600\*600mm top hung window W3,850x600mmPVC single glazed sliding window (with fly screen)
- 7. Electricity: 30w LED light (L=1200mm), switch, 10A socket, 1xdistribution panel (1x4P32A main circuit-breaker (with leakage protection), 1x1P lighting loop, 1x1P socket loop) and 1x32A 3class outdoor waterproof socket. ETC. 110V
- 8. Bathroom