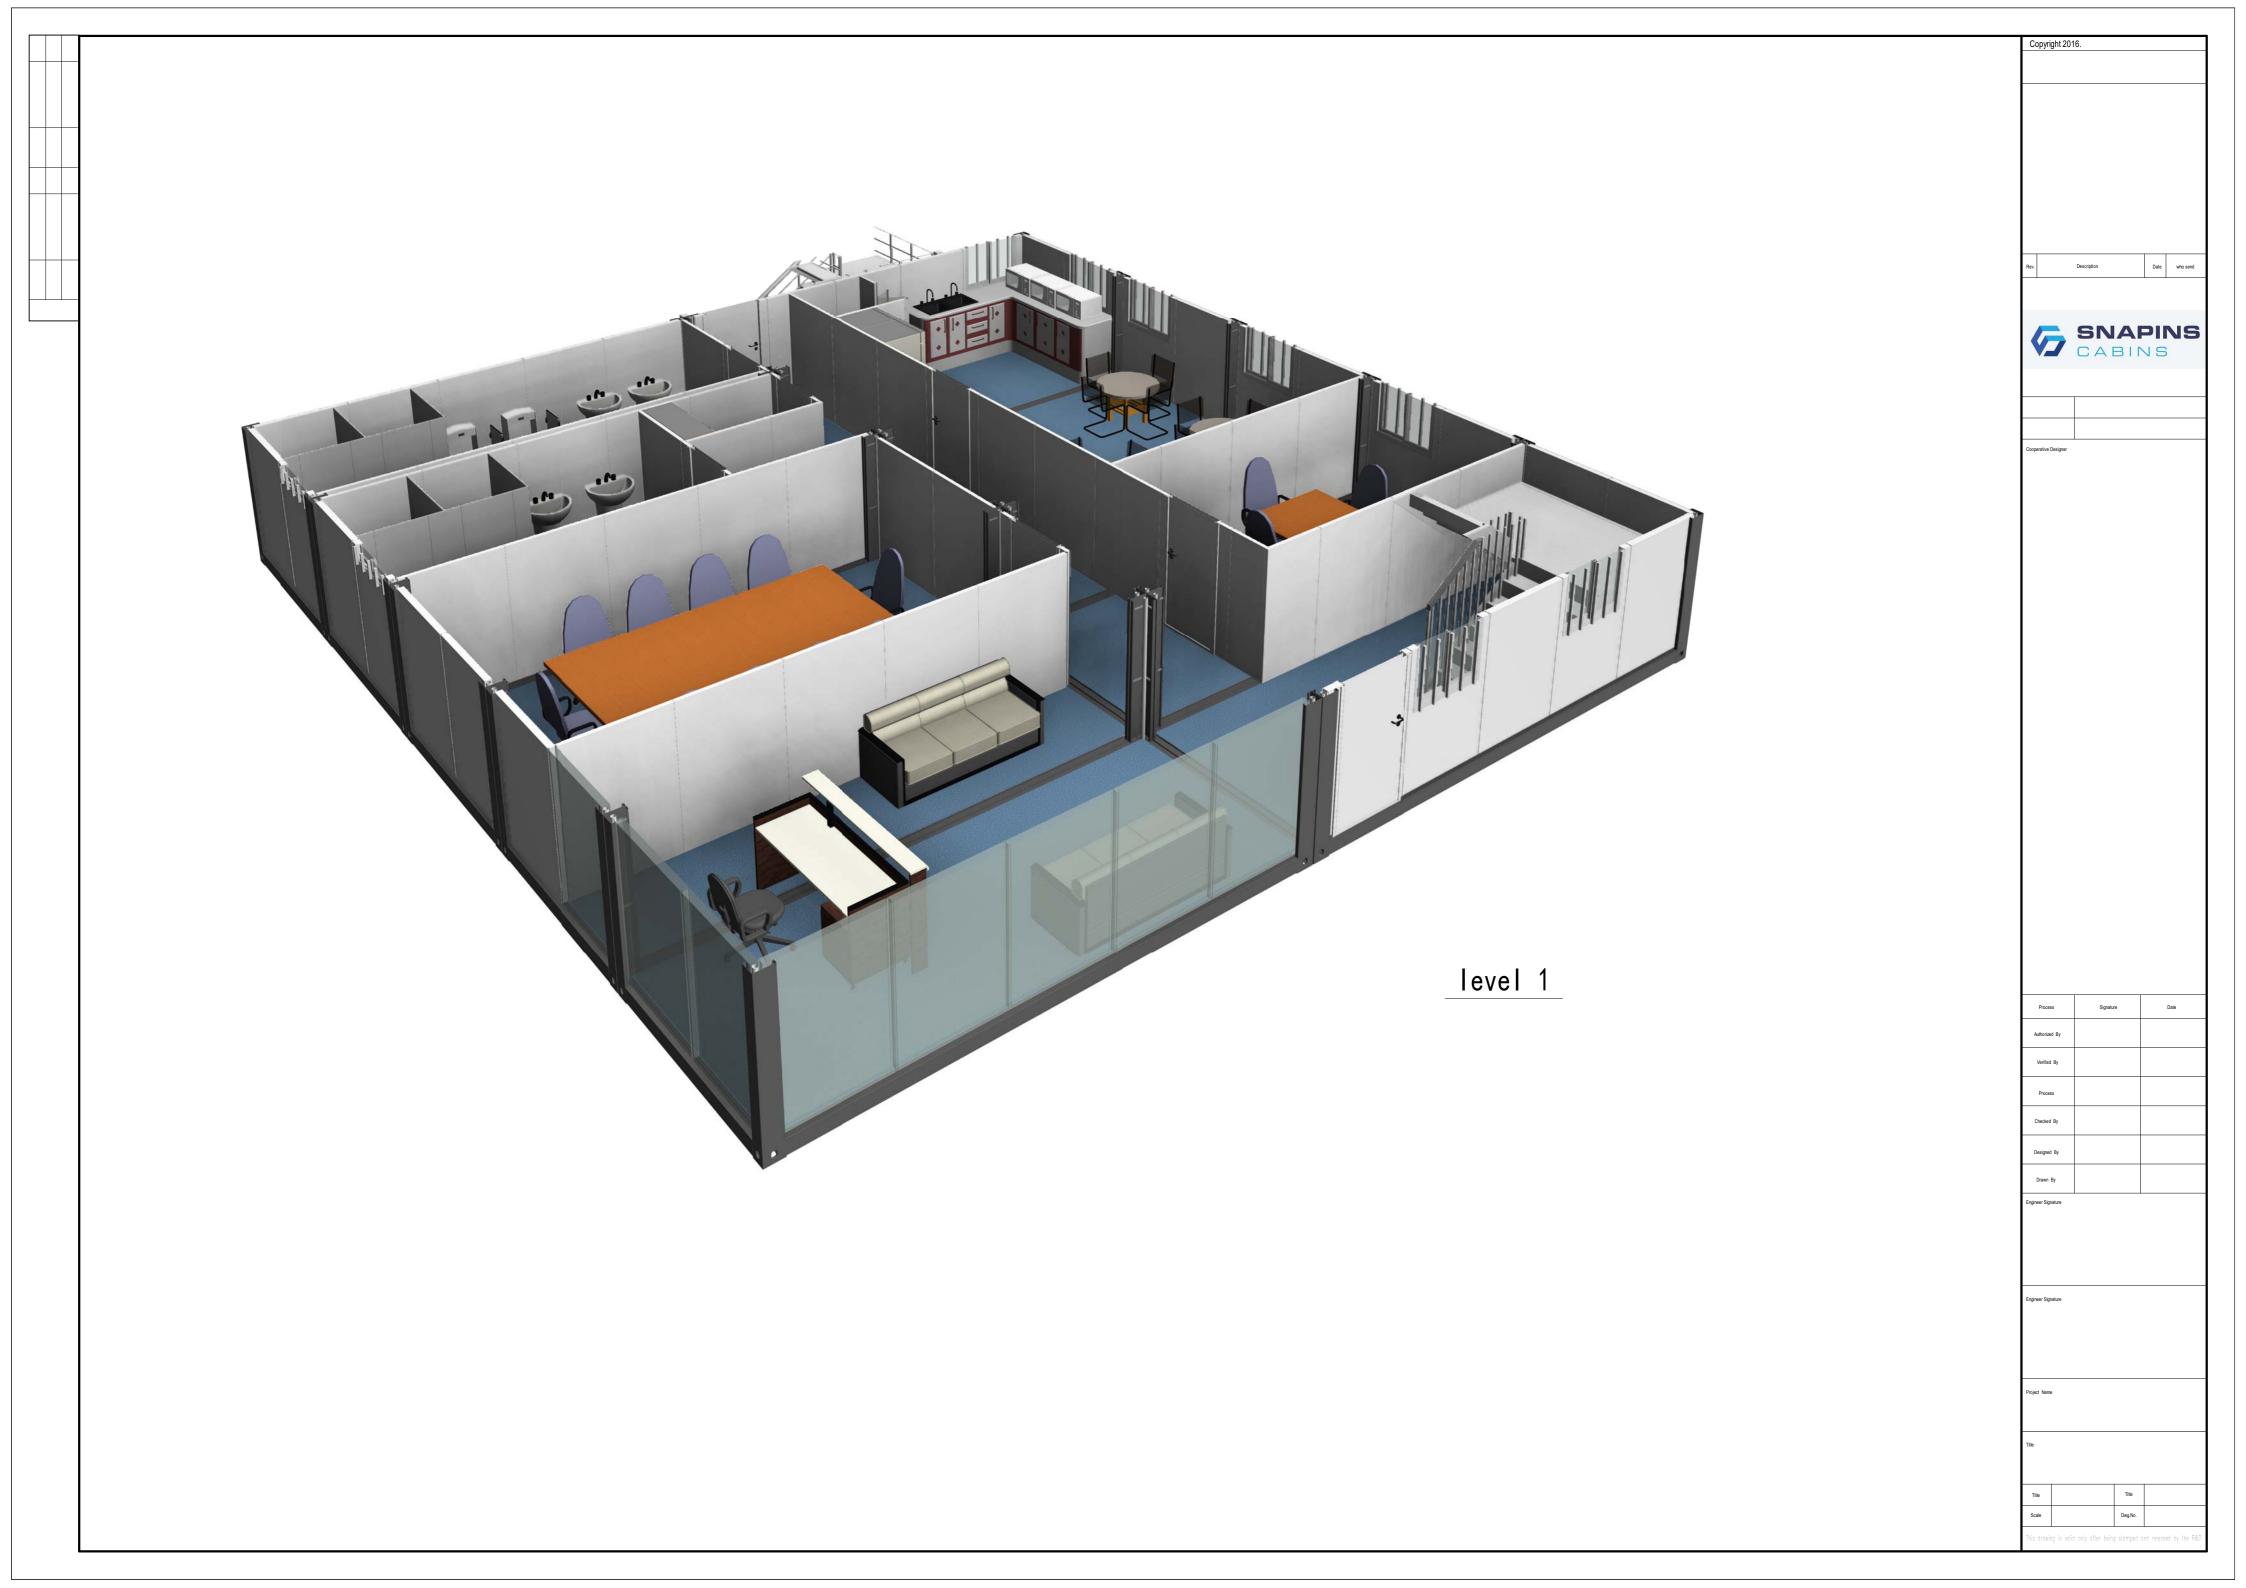

## General:

Container size:6000x2438mm, height 2591mm, interior clear height 2330mm. Total 30pcs of 20ft containers. Load details:

wind load: 40km/h snow load 0.00kN/m<sup>2</sup> floor live load 2.00kN/m<sup>2</sup>

## Materials specification:

- 1. Container frame: Q355 steel, surface treated hot dip galvanization100g/m2+ powder coating.
- 2. Roof panel: 70mmPU injected insulation, PU density 45kg/m3, external side 0.45mm steel sheet (RAL9003), internal side 0.40mm steel sheet, (RAL9003).
- 3. Wall panel: 50mm or 75mmEPS sandwich panel, EPS density 12kg/m3, two sides 0.40mm steel sheet, external side (RAL9003)with rib, internal side (RAL9003).
- 4. Flooring: 1.8mmPVC floor+18mm fiber cement board. 2.5mm anti-slip PVC floor for bathroom.
- 5. Door: D1:960x2080mm steel door D2:880x2050mm steel door D3:800\*2000mm aluminum bi-folding door
- 6. Window: W1, 980x1150mmPVC single glazed sliding window (with fly screen) W2, 600\*600mm top hung window W3,850x600mmPVC single glazed sliding window (with fly screen)
- 7. Electricity: 30w LED light (L=1200mm), switch, 10A socket, 1xdistribution panel (1x4P32A main circuit-breaker (with leakage protection), 1x1P lighting loop, 1x1P socket loop) and 1x32A 3class outdoor waterproof socket. ETC. 110V
- 8. Bathroom